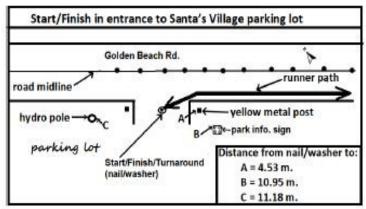

## Split Locations of the Muskoka 5 km. and 10 km.

Athletics Canada Certified
ON-2021-021-BDC
Certification Expires Dec 31/2030

Caurse Sur Route

Start/Finish/Turnaround – entrance to Samta's Village parking lot marked by nail/washer – see Map