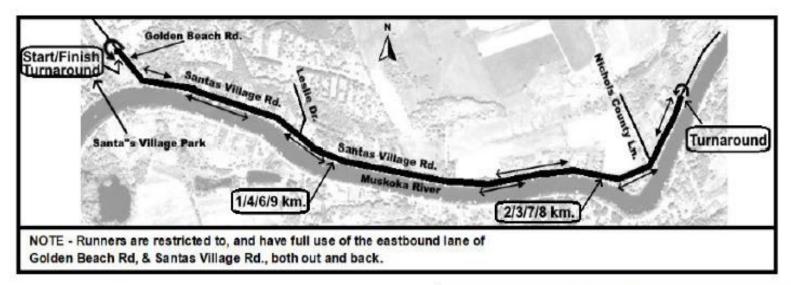

# Muskoka 5 Km. (Out and Back 1 time) AND Muskoka 10 Km. (Out and Back 2 times)

## Split Locations of the Muskoka 5 km. and 10 km.

Athletics Canada Certified
ON-2021-021-BDC
Certification Expires Dec 31/2030

Caurse Sur Route

Start/Finish/Turnaround – entrance to Samta's Village parking lot marked by nail/washer – see Map

1km. & 4 km. & 6 km & 9 km. - on Santas Village Rd. – 11 metres east of driveway #357 – 1 metre west of fire hydrant on north side of road

2 km. & 3km. & 7km. & 8 km. – on Santas Village Rd. – 20 metres west of fire hydrant on north side – in line with metal arrow sign on 4" x 4"

post

2.5km. & 7.5km. (Turnaround) - on Santas Village Rd. - about 15 metres west of drive way #203 - see Map