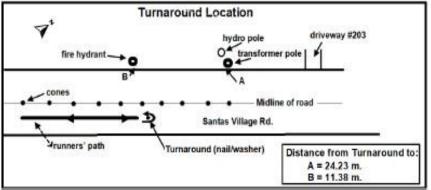

post

2.5km. & 7.5km. (Turnaround) - on Santas Village Rd. - about 15 metres west of drive way #203 - see Map