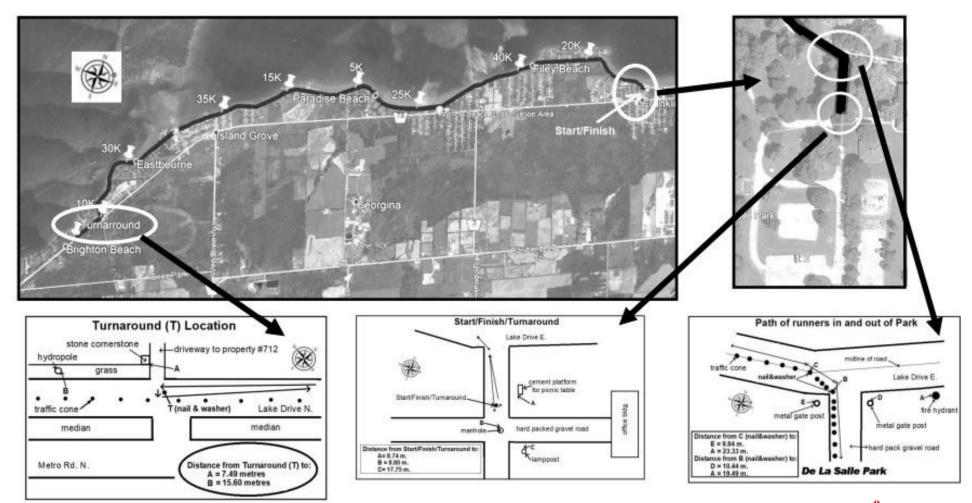

### Georgina Half Marathon (Out and Back 1 time) AND Georgina Marathon (Out and Back 2 times)

#### Split Locations of the Georgina Half Marathon & Marathon

Start and turnaround for Marathon- in De La Salle Park about 40 metres south of Lake Drive East

5 km. - on Lake Dr. East - about 25 metres west of Crescent Beach Rd. - 17 metres east of fire hydrant on south side
10 km. - on Lake Dr. north - 6 metres west of Lake Drive North from the point where it turns from going south (in line with Varney Rd.) to

going west and runs parallel to Metro Rd. NorthTurnaround - on Lake Drive North - 548 metres west of the 10 km. location in front of driveway to property #712

15 km, - on Lake Drive East - about 80 metres east of Trivetts Rd. - 6 metres east of driveway to property #110

20 km. - on Lake Drive East - about 180 metres west of Lands Ends rd. - in front of property #672 - 13 metres east of hydro pole on south side

25 km. - on Lake Drive East - about 154 metres west of McNeil Rd. - in line with west side of park to the south and the east property line of the house on the other side of the park

30 km. - on Lake Drive East - about 160 metres west of Eastbourne Drive - 4 metres east of manhole - 15 metres east of fire hydrant on south side - in front of white house with black roof

35 km. - on Lake Drive East - about 35 metres west of Poplar Ave. - 26 metres east of fire hydrant on south side

40 km. - on Lake Drive East - about 80 metres west of Farley Circle - 7 metres west of black wooden gate with a shingled roof

Finish for Half Marathon & Turnaround for Marathon - in De La Salle Park about 40 metres south of Lake Drive East