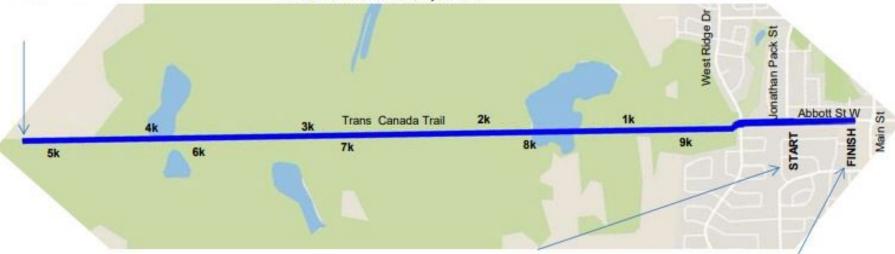

# **Course Description**

The runners head west along Abbott St and enter the Trans Canada Trail at West Ridge Dr. The turnaround is located at 4.8km. The Finish is located 400m past the start.

The kms are marked with a red painted wood stake located on the edge of the Trail. The stakes are on the N side of the Trail on the way out and on the S side on the way back.

### Turnaround at 4.8km:

- marked with a red painted wood stake on the N side of the trail and orange ribbons in the tree on the N side; and
- 104m W of white marker post with a red top on the S side of the path. Marker post is for Allstream Buried Cable.

Athletics Canada Certified
ON-2021-013-BDC
Certification Expires Dec. 31/2030

Dave Yaeger dave.yaeger1@gmail.com September 2, 2021 START - Abbott St West. Nail 0.3m from S curb:

- in line with W side of driveway for 6271 Abbott St;
- 35.3m E of brick crosswalk at Jonathan Pack St; and
- 19.1m W of concrete light pole E of Jonathan Pack St.

FINISH - Abbott St West. Nail 0.3m from S curb:

- in line with E side of front stairs for 6191A Abbott St; and
- 9.1m W of concrete light pole with 40 km/h Area Ends signs.