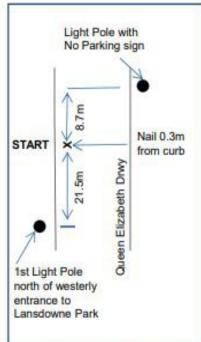

## COOKIE RUN - 2021 5 KM

Start QED - N side E of westerly entrance to Lansdowne Park. See detail.

1 km QED - N side 11.9m W of fire hydrant beside driveway for #520 QED.

2 km QED - N side 7.6m W of 1st light pole W of Crescent Hts.