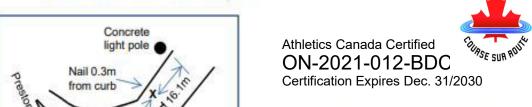

Turn QED - N side E of ramp to Preston St. See detail.

3 km QED - S side 3.0m E of double storm drain E of Crescent Hts.

4 km QED - S side 1.0m W of light pole on S side W of fire hydrant referenced in 1k.