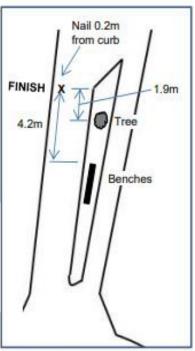

Finish Lansdowne Park pathway. See detail.

Note: Runners have full use of the westbound lanes on the way out and the eastbound

lanes on the way back.

Kms marked at curb with red paint.

ac ADAA