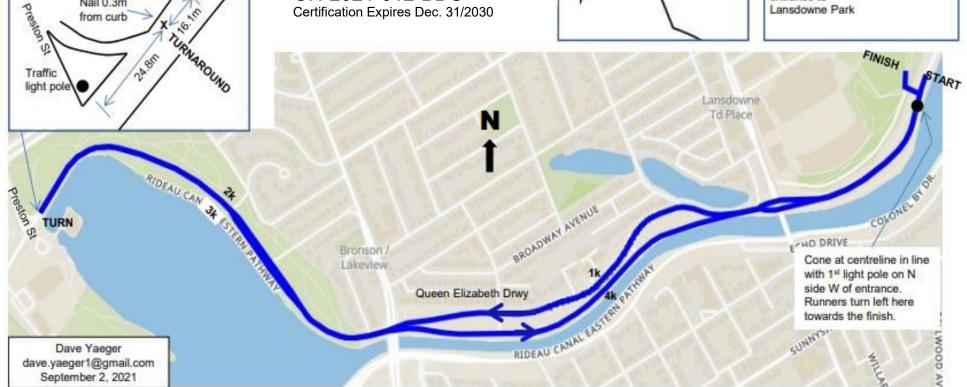

## COOKIE RUN - 2021 5 KM

Start QED - N side E of westerly entrance to Lansdowne Park. See detail.

1 km QED - N side 11.9m W of fire hydrant beside driveway for #520 QED.

2 km QED - N side 7.6m W of 1st light pole W of Crescent Hts.

Turn QED - N side E of ramp to Preston St. See detail.

3 km QED - S side 3.0m E of double storm drain E of Crescent Hts.

4 km QED - S side 1.0m W of light pole on S side W of fire hydrant referenced in 1k.

Finish Lansdowne Park pathway. See detail.

Note: Runners have full use of the westbound lanes on the way out and the eastbound

lanes on the way back.

Kms marked at curb with red paint.

ac ADAA