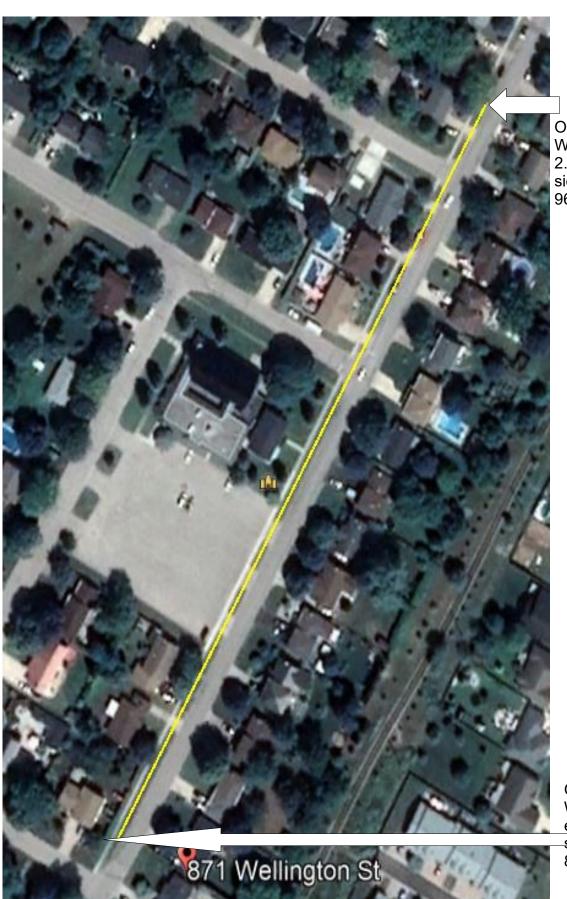

## Wellington St. 300 m Calibration Course in Port Elgin

North End
On the W side of
Wellington St.,
2.53 m N of the S
side of the house at
968 Wellington St.

South End
On the W side of
Wellington St.,
even with the S
side of the house at
871 Wellington St.