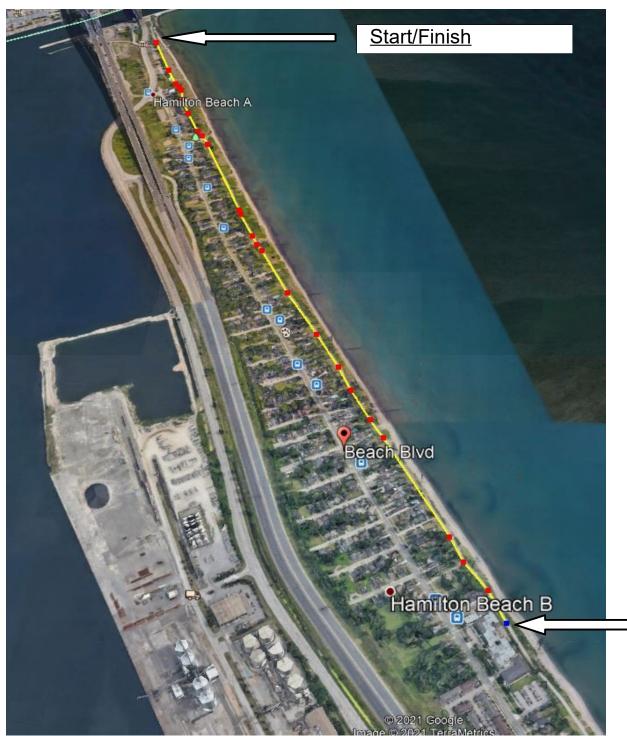

## Waterfront Trail 5 km

<u>Start/Finish</u> – is even with the south side of the observation deck on the west side of the Waterfront Trail about 200 m south of the Lift Bridge.

**Athletics Canada Certified** 

ON-2021-003-PTBA

\* Runners are to keep right of centre

Turnaround – is on the Waterfront Trail, 38.1 m south of the north end (closest to Waterfront Trail) of the Ontario Correctional Services College at 467 Beach Blvd., 15.65 m north of the basketball backboard by the wooden deck