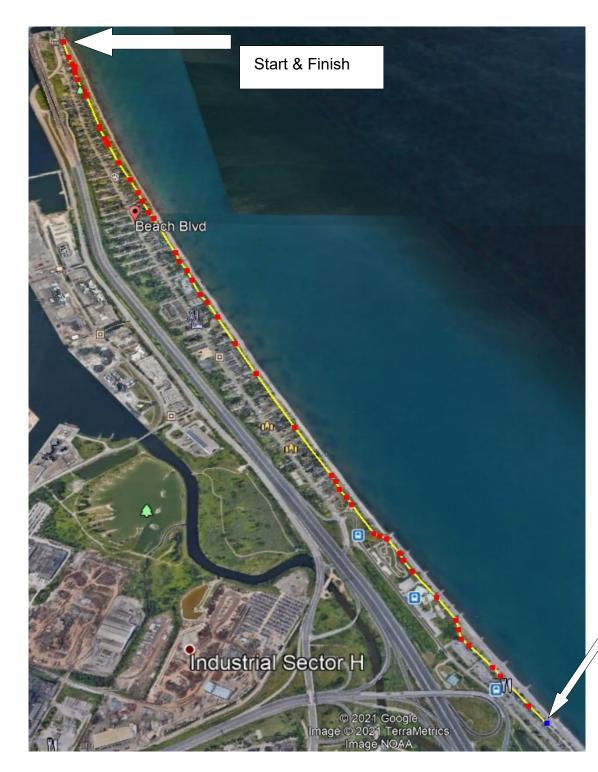

## Bayfront Entrance 10K & Coolsaet GO 50 km

1 lap of loop is 10 km 5 laps of loop is 50 km

<u>Start & Finish</u> – is even with the south side of the observation deck on the west side of the Waterfront Trail about 200 m south of the Lift Bridge

**Certified Splits** 

- 5 km 1.355 m S of turnaround T2,
  4.15 m W of sign "Notice tics may be found in this area",
  1.9 m N of N side of concrete square base near parking lot,
  0 m/km Elevation Change 50% separation
- 8 km 7.55 m N of 2200 m mark 0 m/km Elevation Change 20% separation
- 5 mile is 46.72 m N of 8 km mark, Is 38.8 m S of 2200 m mark On Waterfront Trail ) m/km Elevation Change 19.5% separation
- \* Runners are to keep right of centre

<u>Turnaround (T2)</u> – is on the Waterfront Trail,36.6 m south of 5200 m mark, approximately 144 m south of Hutch's Restaurant..

Athletics Canada Certified ON-2021-002-PTBA Certification Expires 2030-12-31