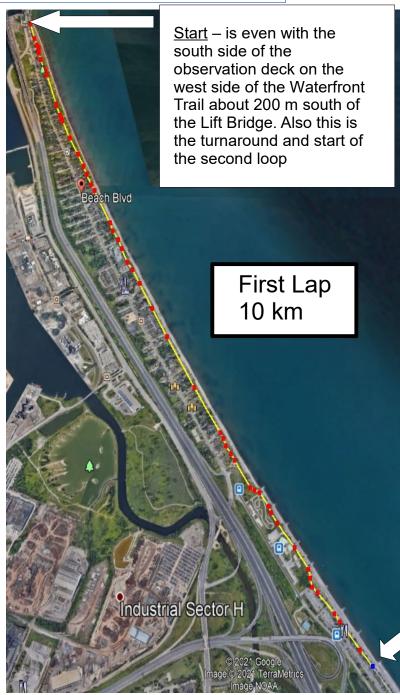

## Half in the Hammer Half Marathon

Turnaround – of first loop is 36.6 m south of the 5200 m mark, 3.44 m south of the south side of the large concrete square by the parking lot south of Hitch's restaurant, 2.85 m north of sign "Keep Off the Ice Mounds"