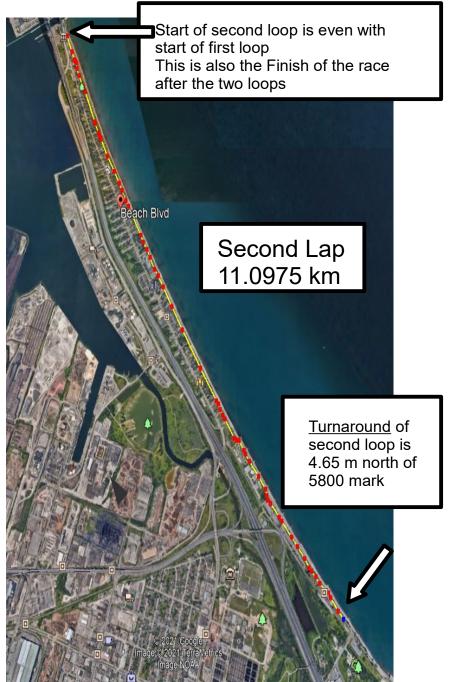

## Half in the Hammer Half Marathon

Turnaround – of first loop is 36.6 m south of the 5200 m mark, 3.44 m south of the south side of the large concrete square by the parking lot south of Hitch's restaurant, 2.85 m north of sign "Keep Off the Ice Mounds"