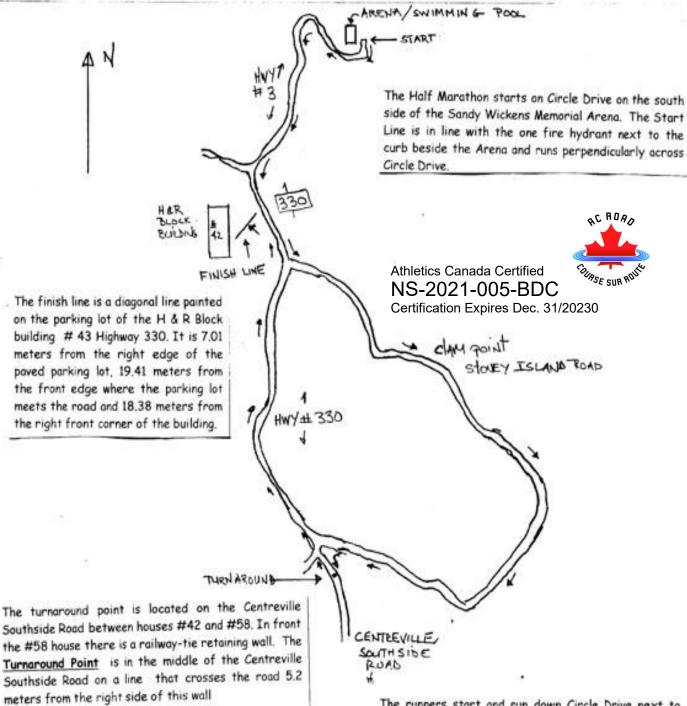

## BARRINGTON HALF MARAHON \_ NOVA SCOTIA

The runners run on the left side of the road, facing oncoming traffic for the entire race.

Within 1 m of edge of road.

The runners start and run down Circle Drive next to the arena and turn right onto Sherose Island Rd to highway #3 where they turn left onto highway #3. They run highway #3 until turning left onto highway #330 and going across the causeway. At the end of the causeway they turn left on the Clam Point/Stoney Island Road. Eventually they meet highway 330 once again and turn left and almost immediately turn left again on the Centreville /Southside Road. They run a short distance to the turnaround, turn, and run back to highway #330 where they turn right and run #330 back across the causeway to the finish line that is at the end of the causeway in the H & R Block building.