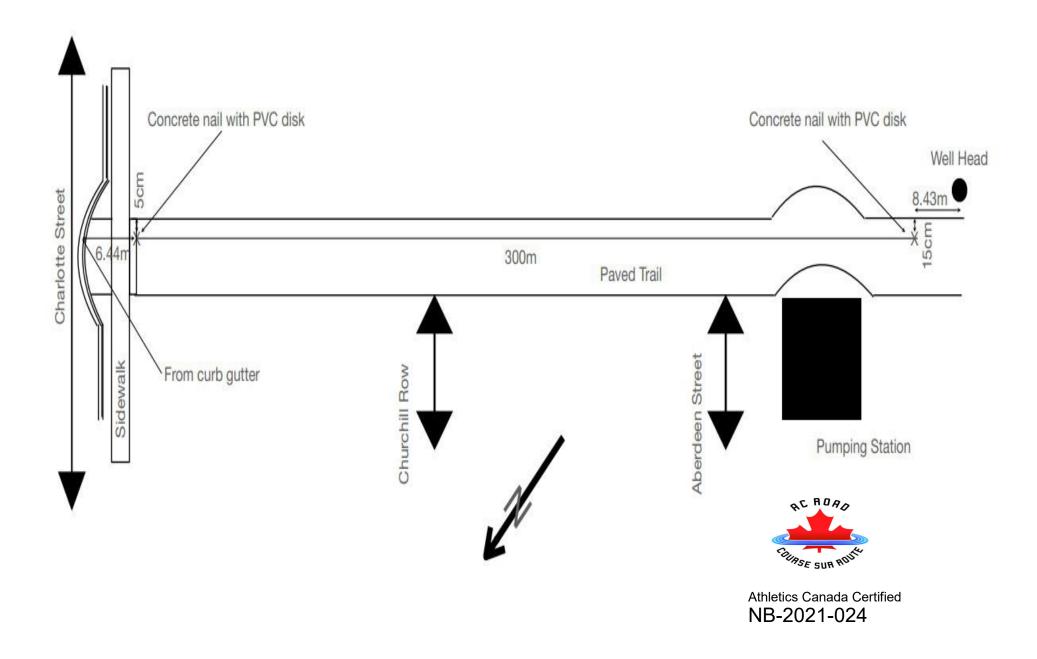

Any inquires regarding this certificate should be directed to coursemeasurement@athletics.ca

Fredericton College Field Trail Calibration Course - 300m - NTS - December 2021