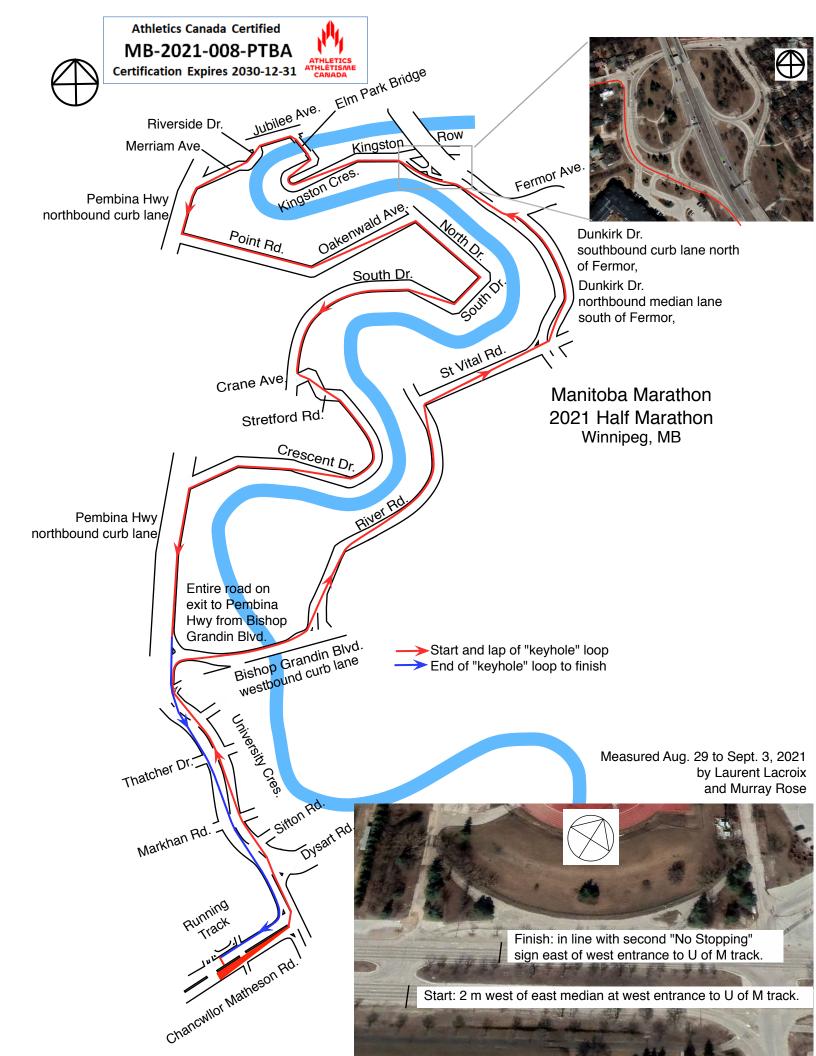

## **Race Information**

| Name of the course                                                                                                                                                                                                                                                                                                                                            |          |                    |
|---------------------------------------------------------------------------------------------------------------------------------------------------------------------------------------------------------------------------------------------------------------------------------------------------------------------------------------------------------------|----------|--------------------|
| Certificate number                                                                                                                                                                                                                                                                                                                                            | Distance | Race date          |
| City                                                                                                                                                                                                                                                                                                                                                          |          | Province           |
| Race contact name                                                                                                                                                                                                                                                                                                                                             |          | Race contact email |
| Course Information                                                                                                                                                                                                                                                                                                                                            |          |                    |
| Start elevation                                                                                                                                                                                                                                                                                                                                               |          | Finish elevation   |
| Elevation change                                                                                                                                                                                                                                                                                                                                              |          | Percent separation |
| Measurer Information                                                                                                                                                                                                                                                                                                                                          |          |                    |
| Measurer name                                                                                                                                                                                                                                                                                                                                                 |          |                    |
| Measurement date                                                                                                                                                                                                                                                                                                                                              |          | Expiry date        |
| Official Notice  Based on examination of data provided by the above named measurer, the course described above and in the map attached is hereby certified as reasonably accurate in measurement according to the standards adopted by the Road Running Technical Council. If any changes are made to the course, this certification                          |          |                    |
| becomes void, and the course must then be recertified.                                                                                                                                                                                                                                                                                                        |          |                    |
| Validation of Course In the event a National Open Record is set on this course, or at the discretion of Athletics Canada, a validation remeasurement may be required to be performed by a qualified measurer. If such a remeasurement shows the course to be short, then all pending records will be rejected and the course certification will be cancelled. |          |                    |
| As Nationally Certified by                                                                                                                                                                                                                                                                                                                                    |          |                    |
| Paul T.B. Ada                                                                                                                                                                                                                                                                                                                                                 | ams      |                    |
| Signature of certifier                                                                                                                                                                                                                                                                                                                                        |          | Date               |