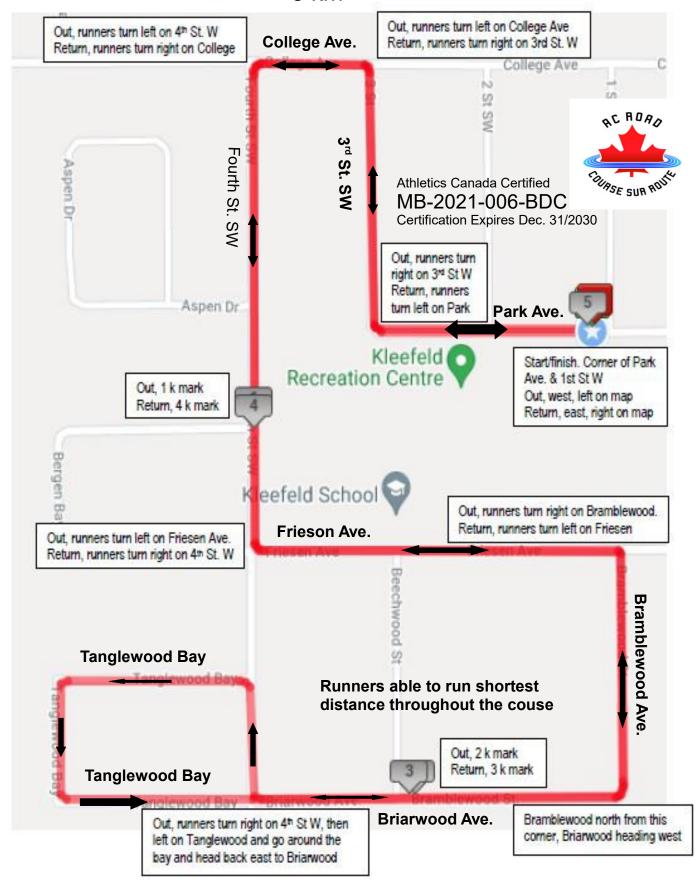

| 30.  | Loway              |
| Signature of certifier                                                                                                                                                                                                                                                                                                                                                             | ware | Date               |

Any inquires regarding this certificate should be directed to coursemeasurement@athletics.ca



## Kleefeld Honey Run, Course Map

# 5 km