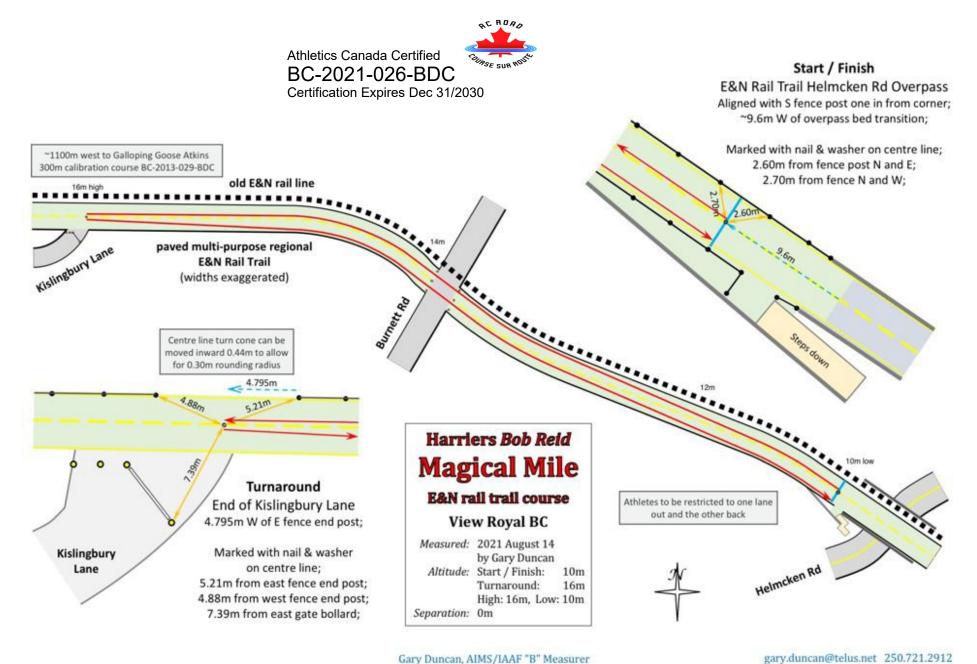

|          |                    |
| Signature of certifier                                                                                                                                                                                                                                                                                                                                                             |          | Date               |

Any inquires regarding this certificate should be directed to coursemeasurement@athletics.ca



## Harriers Bob Reid Magical Mile – E&N rail trail course