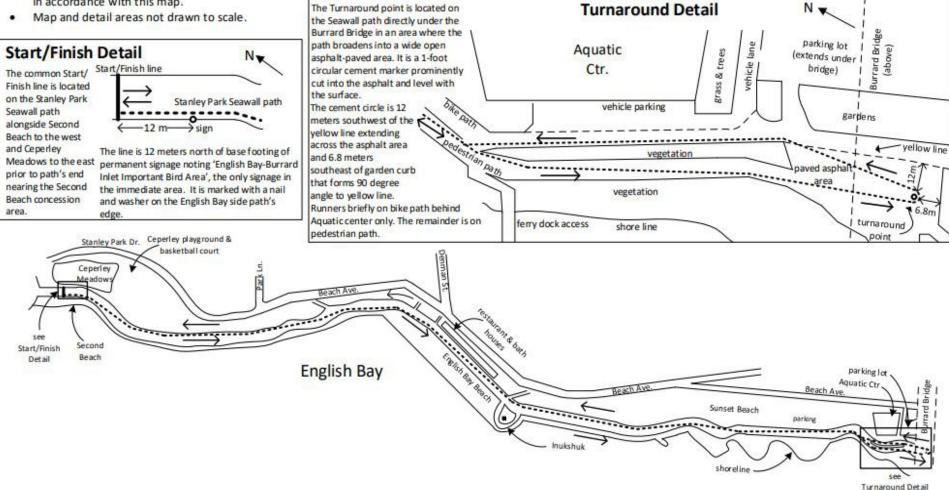

#### Notes:

- This is an out and back 5K course with a small loop ٠ nearing the turnaround point. The Start-Finish is located on the Stanley Park Seawall path adjacent both to Ceperley Meadows and Second Beach.
- The course was measured on the seawall using the shortest possible tangents, while adhering to the 30 centimeter path edge/curbside rule.
- Runners are to be restricted to the pedestrian paths of ٠ the seawall with the minor exception adjacent to the Aquatic Ctr.
- The certification is not valid if the course is not set out in accordance with this map.