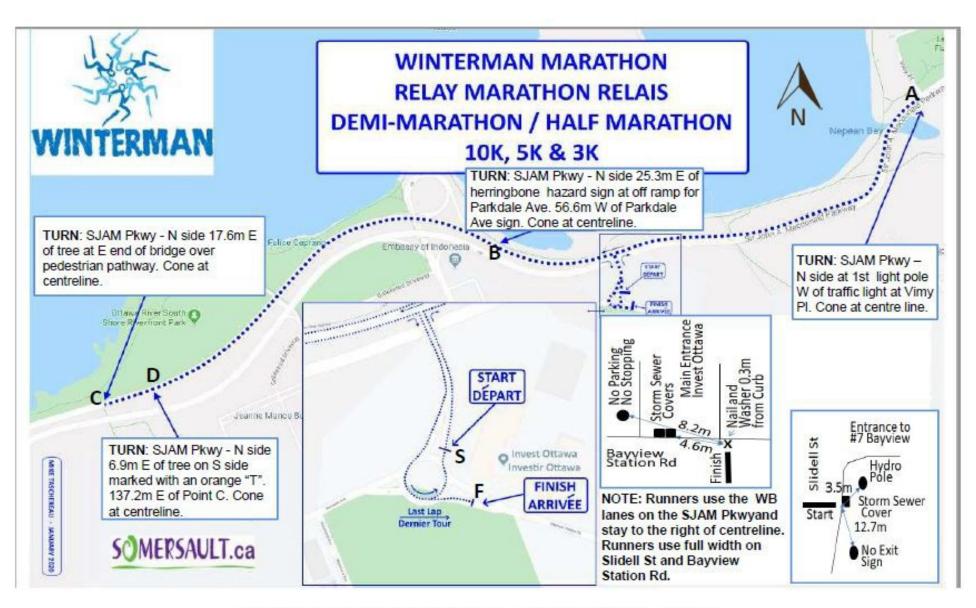

Any inquires regarding this certificate should be directed to coursemeasurement@athletics.ca

5.2744 km loop: S-A-C-S; use S-A-C-F for last loop.

Marathon – 8 loops Half Marathon – 4 loops

Athletics Canada Certified ON-2020-005-BDC Certification Expires Dec. 31/2029