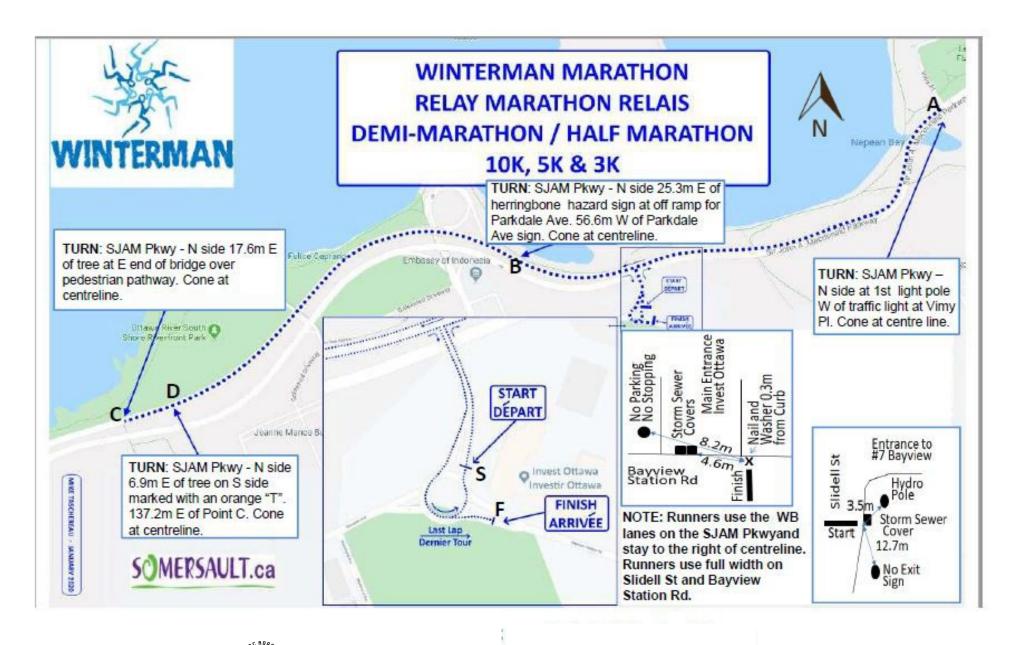

Any inquires regarding this certificate should be directed to coursemeasurement@athletics.ca

Athletics Canada Certified

ON-2020-004-BDC

Certification Expires Dec. 31/2029

5 km - 1 loop SADF

10 km - 2 loops SADS & SADF