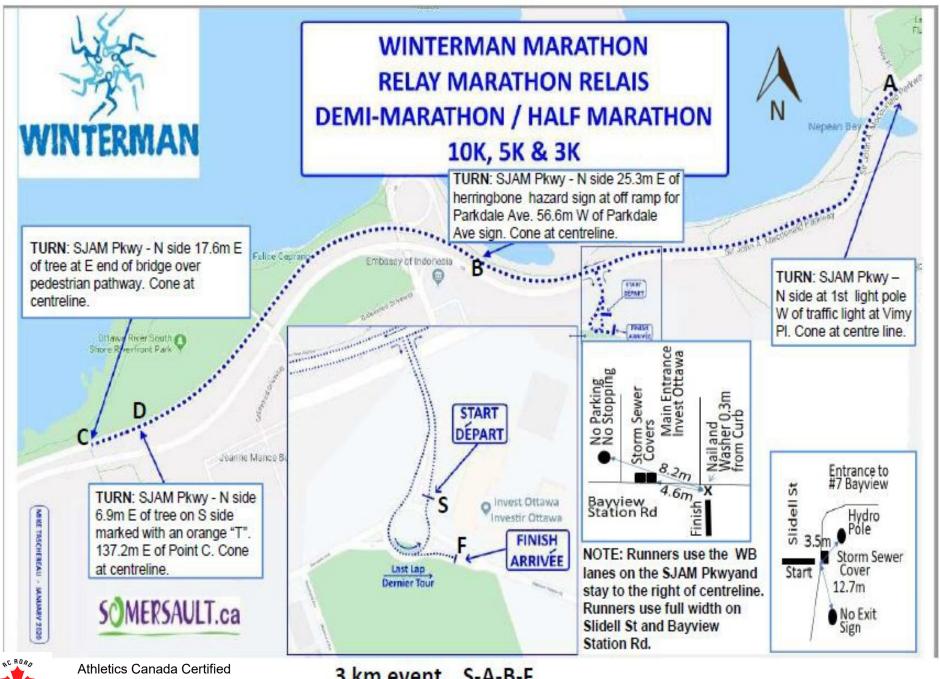

Any inquires regarding this certificate should be directed to coursemeasurement@athletics.ca

ON-2020-003-BDC Certification Expires Dec. 31/2029 3 km event S-A-B-F