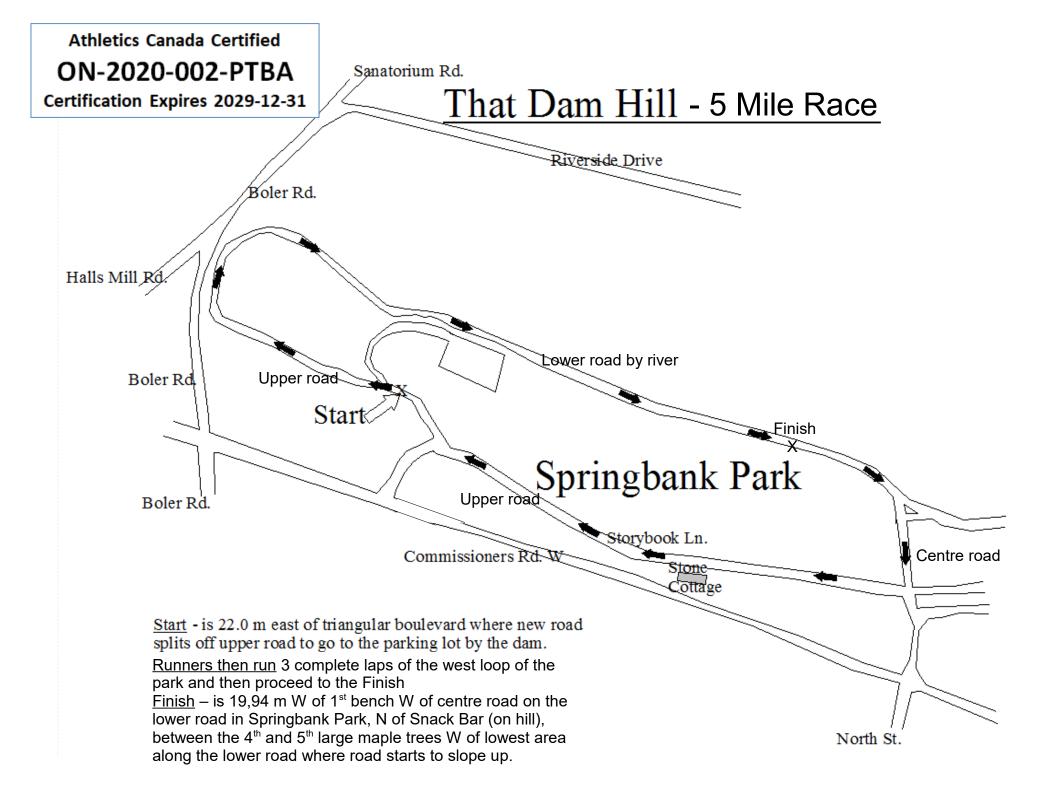

## **Race Information**

| Name of the course                                                                                                                                                                                                                                                                                                                                                                 |                    |           |
|------------------------------------------------------------------------------------------------------------------------------------------------------------------------------------------------------------------------------------------------------------------------------------------------------------------------------------------------------------------------------------|--------------------|-----------|
| Certificate number                                                                                                                                                                                                                                                                                                                                                                 | Distance           | Race date |
| City                                                                                                                                                                                                                                                                                                                                                                               | Province           |           |
| Race contact name                                                                                                                                                                                                                                                                                                                                                                  | Race contact email |           |
| Course Information                                                                                                                                                                                                                                                                                                                                                                 |                    |           |
| Start elevation                                                                                                                                                                                                                                                                                                                                                                    | Finish elevation   |           |
| Elevation change                                                                                                                                                                                                                                                                                                                                                                   | Percent separation |           |
| Measurer Information                                                                                                                                                                                                                                                                                                                                                               |                    |           |
| Measurer name                                                                                                                                                                                                                                                                                                                                                                      |                    |           |
| Measurement date                                                                                                                                                                                                                                                                                                                                                                   | Expiry date        |           |
| Official Notice                                                                                                                                                                                                                                                                                                                                                                    |                    |           |
| Based on examination of data provided by the above named measurer, the course described above and in the map attached is hereby certified as reasonably accurate in measurement according to the standards adopted by the <b>Road Running Technical Council</b> . If any changes are made to the course, this certification becomes void, and the course must then be recertified. |                    |           |
| Validation of Course In the event a National Open Record is set on this course, or at the discretion of Athletics Canada, a validation remeasurement may be required to be performed by a qualified measurer. If such a remeasurement shows the course to be short, then all pending records will be rejected and the course certification will be cancelled.                      |                    |           |
| As Nationally Certified by                                                                                                                                                                                                                                                                                                                                                         |                    |           |
| Signature of certifier                                                                                                                                                                                                                                                                                                                                                             | Paul T.B. Adams    | Date      |