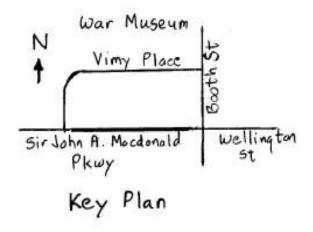

## Sir John A. Macdonald Pkwy Ottawa, ON Calibration Course 300.00 m

Athletics Canada Certified ON-2020-002-BDC

Feb 2, 2020 Dave Youger dave.yaege 1@gmail.com