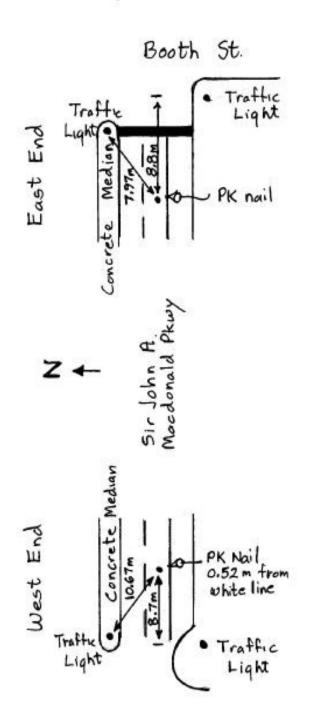

## Sir John A. Macdonald Pkwy Ottawa, ON Calibration Course 300.00 m

Athletics Canada Certified ON-2020-002-BDC

Feb 2, 2020 Dave Youger dave.yaege 1@gmail.com