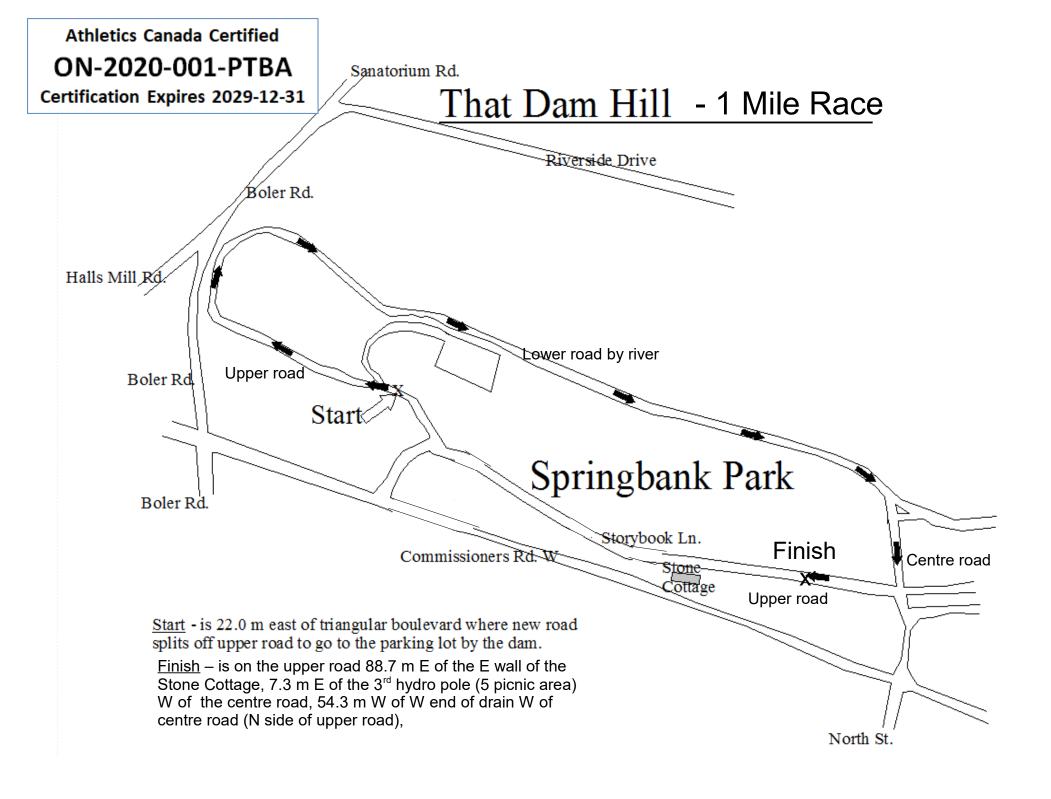

## **Race Information**

| Name of the course                                                                                                                                                                                                                                                                                                                                                                 |          |                    |
|------------------------------------------------------------------------------------------------------------------------------------------------------------------------------------------------------------------------------------------------------------------------------------------------------------------------------------------------------------------------------------|----------|--------------------|
| Certificate number                                                                                                                                                                                                                                                                                                                                                                 | Distance | Race date          |
| City                                                                                                                                                                                                                                                                                                                                                                               |          | Province           |
| Race contact name                                                                                                                                                                                                                                                                                                                                                                  |          | Race contact email |
| Course Information                                                                                                                                                                                                                                                                                                                                                                 |          |                    |
| Start elevation                                                                                                                                                                                                                                                                                                                                                                    |          | Finish elevation   |
| Elevation change                                                                                                                                                                                                                                                                                                                                                                   |          | Percent separation |
| Measurer Information                                                                                                                                                                                                                                                                                                                                                               |          |                    |
| Measurer name                                                                                                                                                                                                                                                                                                                                                                      |          |                    |
| Measurement date                                                                                                                                                                                                                                                                                                                                                                   |          | Expiry date        |
| Official Notice                                                                                                                                                                                                                                                                                                                                                                    |          |                    |
| Based on examination of data provided by the above named measurer, the course described above and in the map attached is hereby certified as reasonably accurate in measurement according to the standards adopted by the <b>Road Running Technical Council</b> . If any changes are made to the course, this certification becomes void, and the course must then be recertified. |          |                    |
| Validation of Course In the event a National Open Record is set on this course, or at the discretion of Athletics Canada, a validation remeasurement may be required to be performed by a qualified measurer. If such a remeasurement shows the course to be short, then all pending records will be rejected and the course certification will be cancelled.                      |          |                    |
| As Nationally Certified by  Paul T.B. Adams                                                                                                                                                                                                                                                                                                                                        |          |                    |
| Signature of certifier                                                                                                                                                                                                                                                                                                                                                             |          | Date               |