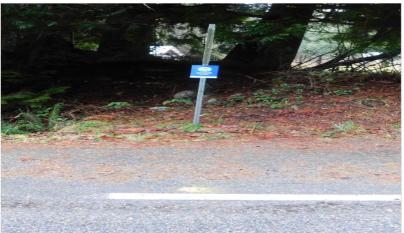

# King Rd. 600 m Calibration Course Gibsons, BC

<u>North End</u> – is inline with the south side of the driveway at 416 King Rd. (east side)

<u>South End</u> – is 11 m N of hydro pole #71, inline with the south-most bus stop on King Road just north of Chaster Rd