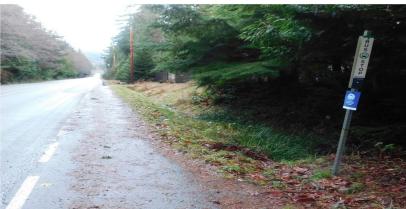

# King Rd. 600 m Calibration Course Gibsons, BC

<u>North End</u> – is inline with the south side of the driveway at 416 King Rd. (east side)

<u>South End</u> – is 11 m N of hydro pole #71, inline with the south-most bus stop on King Road just north of Chaster Rd