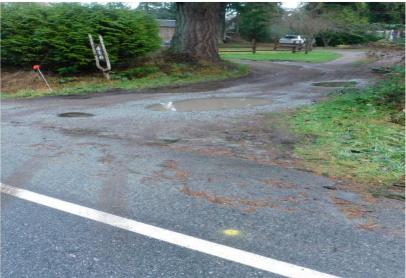

# King Rd. 600 m Calibration Course Gibsons, BC

<u>North End</u> – is inline with the south side of the driveway at 416 King Rd. (east side)

<u>South End</u> – is 11 m N of hydro pole #71, inline with the south-most bus stop on King Road just north of Chaster Rd