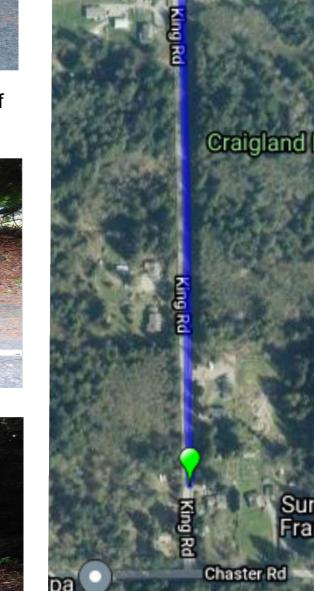

# King Rd. 600 m Calibration Course Gibsons, BC

<u>North End</u> – is inline with the south side of the driveway at 416 King Rd. (east side)

<u>South End</u> – is 11 m N of hydro pole #71, inline with the south-most bus stop on King Road just north of Chaster Rd