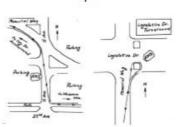

## MM 21.1 KM LOOP - 2019 - LIST OOF INTERMEDIATE SPLITS

The course is a 21.0975 km closed loop with two out-and back legs. It is on paved streets and paths. The runners take the shortest line between curbs or paved edges. For a marathon it is run twice both times starting and finishing at the same point on the Wascana Centre parking lot. The turnarounds are: #1 at the UofR Innovation Place; #2 on the Legislative Dr and Memorial Dr; #3 at the Start/Finish. The loop is then repeated. Note: Map insets are cross-referenced to the point #s in this list.

| point # | point name                                             | approx.<br>distance km | notes                                                                                                                                                                                                                                              |  |
|---------|--------------------------------------------------------|------------------------|----------------------------------------------------------------------------------------------------------------------------------------------------------------------------------------------------------------------------------------------------|--|
| 1       | START in Wascana Place<br>parking lot                  | 0                      | Start is on NE end of the concrete pad set into the asphalt pavement; proceed SW to Wascana Dr. This is also a turnaround to run the loop second time.                                                                                             |  |
| 2       | Wascana Dr at entrance to<br>Wascana Place parking lot | 0.04                   | Turn left onto Wascana Dr and proceed SE on Wascana Dr to Broad St.                                                                                                                                                                                |  |
| 3       | Wascana Dr& Broad St                                   | 0.31                   | Cross Broad St and continue S on E sidewalk.                                                                                                                                                                                                       |  |
| 4       | Broad St/Wascana Pkwy at<br>Lakeshore Dr               | 0.72                   | Cross Lakeshore Dr going S as Broad St turns into Wascana Parkway; continue on Wascana Pkwy east sidewalk towards University Dr N.                                                                                                                 |  |
| 5       | Wascana Pkwy & University<br>Dr N                      | 1.86                   | Turn left (E) onto University Dr N.                                                                                                                                                                                                                |  |
| 6       | University Dr N & University Dr E                      | 2.55                   | Turn right (S) anto University Dr E.                                                                                                                                                                                                               |  |
| 7       | University Dr E & University Dr S                      | 2.95                   | Turn right (W) onto University Dr S.                                                                                                                                                                                                               |  |
| 8       | University Dr S and East Loop<br>Rd                    | 3.2                    | Turn left (S) onto East Loop Rd.                                                                                                                                                                                                                   |  |
| 9       | East Loop Rd & Research Dr                             | 4.1                    | Turn right (NE) onto the right lane of Research Dr and proceed in the traffic direction to the traffic circle in front of the Innovation Place.                                                                                                    |  |
| 10      | Turnaround #1; Innovation<br>Place traffic circle      | 4.3                    | Proceed counterclockwise around the traffic circle island and SW in the traffic direction back towards East Loop Rd; retrace the steps to point #2/11 at 8.5 km.                                                                                   |  |
| 11      | Wascana Dr at entrance to<br>Wascana Place parking lot | 8.5 km                 | Continue N on Wascana Dr past the entrance to Wascana Centre parking; do not enter parking.                                                                                                                                                        |  |
| 12      | Wascana Dr at entrance to<br>Lake lookout              | 9.1                    | Turn left (SE) onto the access to parking lot leading to the lookout over the Lake;<br>turn right onto the paved path going NE; proceed along N shore of the Lake, over<br>the pedestrian bridge E of Albert St and to Boat Landing S of the Lake. |  |
| 13      | Lakeshore Dr at Boat Landing                           | 10.3                   | Exit the path and proceed over Boat Landing platform following the shortest path onto Lakeshore Dr going E.                                                                                                                                        |  |
| 14      | Lakeshore Dr & Hillsdale St                            | 12.1                   | Approaching Hillsdale St, proceed on the right side of the divided section of<br>Lakeshore Dr to Hillsdale St; turn right (S) towards 23rd Ave going on extreme W<br>side of Hillsdale St.                                                         |  |
| 15      | Hillsdale St \$ 23rd Ave                               | 12.7                   | Turn right (W) onto the N side of divided Hillsdale St and staying on that side proceed W to Old Broad pathway.                                                                                                                                    |  |
| 16      | Entrance to Old Broad path at 23rd Ave                 | 13.0                   | Pass the entrance to Old Broad path and proceed on the path along the N side of 23rd Ave.                                                                                                                                                          |  |
| 17      | Ave G from 23rd Ave to<br>Memorial Way                 | 13.5                   | Turn right (N) on Ave G and take the shortest path diagonally to Memorial Way; tur left (W) onto Memorial Way.                                                                                                                                     |  |
| 18      | Turnaround #2; Legislative Dr<br>& Memorial Way        | 14.8                   | Turn right (E) onto Legislative Dr and go counterclockwise around the large concre<br>planter on the S side of the Legislative Dr; retrace the steps to point #2/11 at 8.5<br>km.                                                                  |  |
| 19      | Turnaround #3; Wascana<br>Centre parking lot           | 21.0975                | Turn left (E) into Wascana Centre parking lot; proceed through the Start/Finish timing gate, make a tight clockwise turn around the red pylon and proceed over the course retracing the steps of the entire 21.0975 km loop.                       |  |
| 20      | FINISH in Wascana Place<br>parking lot                 | 42.195                 | Finish by crossing the timing mat.                                                                                                                                                                                                                 |  |