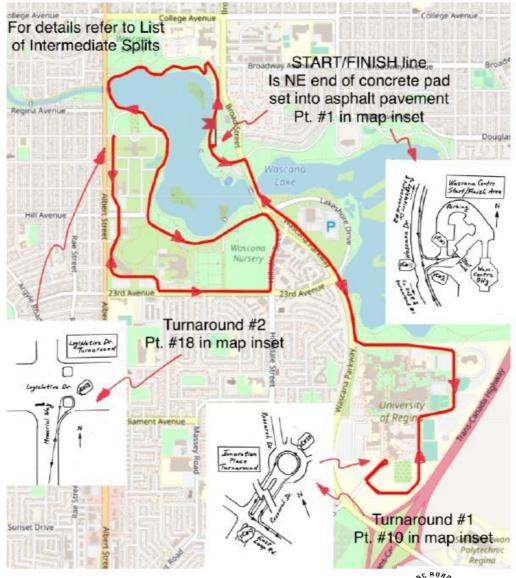

## MM 21.1 KM LOOP - 2019 - LIST OOF INTERMEDIATE SPLITS

The course is a 21.0975 km closed loop with two out-and back legs. It is on paved streets and paths. The runners take the shortest line between curbs or paved edges. For a marathon it is run twice both times starting and finishing at the same point on the Wascana Centre parking lot. The turnarounds are: #1 at the UofR Innovation Place; #2 on the Legislative Dr and Memorial Dr; #3 at the Start/Finish. The loop is then repeated. Note: Map insets are cross-referenced to the point #s in this list.

| point # | point name                                             | approx.<br>distance km | notes                                                                                                                                                                                                                                              |  |
|---------|--------------------------------------------------------|------------------------|----------------------------------------------------------------------------------------------------------------------------------------------------------------------------------------------------------------------------------------------------|--|
| 1       | START in Wascana Place<br>parking lot                  | 0                      | Start is on NE end of the concrete pad set into the asphalt pavement; proceed SW to Wascana Dr. This is also a turnaround to run the loop second time.                                                                                             |  |
| 2       | Wascana Dr at entrance to<br>Wascana Place parking lot | 0.04                   | Turn left onto Wascana Dr and proceed SE on Wascana Dr to Broad St.                                                                                                                                                                                |  |
| 3       | Wascana Dr& Broad St                                   | 0.31                   | Cross Broad St and continue S on E sidewalk.                                                                                                                                                                                                       |  |
| 4       | Broad St/Wascana Pkwy at<br>Lakeshore Dr               | 0.72                   | Cross Lakeshore Dr going S as Broad St turns into Wascana Parkway; continue on Wascana Pkwy east sidewalk towards University Dr N.                                                                                                                 |  |
| 5       | Wascana Pkwy & University<br>Dr N                      | 1.86                   | Turn left (E) onto University Dr N.                                                                                                                                                                                                                |  |
| 6       | University Dr N & University Dr E                      | 2.55                   | Turn right (S) anto University Dr E.                                                                                                                                                                                                               |  |
| 7       | University Dr E & University Dr S                      | 2.95                   | Turn right (W) onto University Dr S.                                                                                                                                                                                                               |  |
| 8       | University Dr S and East Loop<br>Rd                    | 3.2                    | Turn left (S) onto East Loop Rd.                                                                                                                                                                                                                   |  |
| 9       | East Loop Rd & Research Dr                             | 4.1                    | Turn right (NE) onto the right lane of Research Dr and proceed in the traffic direction to the traffic circle in front of the Innovation Place.                                                                                                    |  |
| 10      | Turnaround #1; Innovation<br>Place traffic circle      | 4.3                    | Proceed counterclockwise around the traffic circle island and SW in the traffic direction back towards East Loop Rd; retrace the steps to point #2/11 at 8.5 km.                                                                                   |  |
| 11      | Wascana Dr at entrance to<br>Wascana Place parking lot | 8.5 km                 | Continue N on Wascana Dr past the entrance to Wascana Centre parking; do not enter parking.                                                                                                                                                        |  |
| 12      | Wascana Dr at entrance to<br>Lake lookout              | 9.1                    | Turn left (SE) onto the access to parking lot leading to the lookout over the Lake;<br>turn right onto the paved path going NE; proceed along N shore of the Lake, over<br>the pedestrian bridge E of Albert St and to Boat Landing S of the Lake. |  |
| 13      | Lakeshore Dr at Boat Landing                           | 10.3                   | Exit the path and proceed over Boat Landing platform following the shortest path onto Lakeshore Dr going E.                                                                                                                                        |  |
| 14      | Lakeshore Dr & Hillsdale St                            | 12.1                   | Approaching Hillsdale St, proceed on the right side of the divided section of<br>Lakeshore Dr to Hillsdale St; turn right (S) towards 23rd Ave going on extreme W<br>side of Hillsdale St.                                                         |  |
| 15      | Hillsdale St \$ 23rd Ave                               | 12.7                   | Turn right (W) onto the N side of divided Hillsdale St and staying on that side proceed W to Old Broad pathway.                                                                                                                                    |  |
| 16      | Entrance to Old Broad path at 23rd Ave                 | 13.0                   | Pass the entrance to Old Broad path and proceed on the path along the N side of 23rd Ave.                                                                                                                                                          |  |
| 17      | Ave G from 23rd Ave to<br>Memorial Way                 | 13.5                   | Turn right (N) on Ave G and take the shortest path diagonally to Memorial Way; tur left (W) onto Memorial Way.                                                                                                                                     |  |
| 18      | Turnaround #2; Legislative Dr<br>& Memorial Way        | 14.8                   | Turn right (E) onto Legislative Dr and go counterclockwise around the large concre<br>planter on the S side of the Legislative Dr; retrace the steps to point #2/11 at 8.5<br>km.                                                                  |  |
| 19      | Turnaround #3; Wascana<br>Centre parking lot           | 21.0975                | Turn left (E) into Wascana Centre parking lot; proceed through the Start/Finish timing gate, make a tight clockwise turn around the red pylon and proceed over the course retracing the steps of the entire 21.0975 km loop.                       |  |
| 20      | FINISH in Wascana Place<br>parking lot                 | 42.195                 | Finish by crossing the timing mat.                                                                                                                                                                                                                 |  |