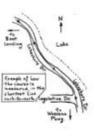

## MM 21.1 KM LOOP - 2019 - LIST OOF INTERMEDIATE SPLITS

The course is a 21.0975 km closed loop with two out-and back legs. It is on paved streets and paths. The runners take the shortest line between curbs or paved edges. For a marathon it is run twice both times starting and finishing at the same point on the Wascana Centre parking lot. The turnarounds are: #1 at the UofR Innovation Place; #2 on the Legislative Dr and Memorial Dr; #3 at the Start/Finish. The loop is then repeated. Note: Map insets are cross-referenced to the point #s in this list.

| point # | point name                                             | approx.<br>distance km | notes                                                                                                                                                                                                                                              |  |
|---------|--------------------------------------------------------|------------------------|----------------------------------------------------------------------------------------------------------------------------------------------------------------------------------------------------------------------------------------------------|--|
| 1       | START in Wascana Place<br>parking lot                  | 0                      | Start is on NE end of the concrete pad set into the asphalt pavement; proceed SW to Wascana Dr. This is also a turnaround to run the loop second time.                                                                                             |  |
| 2       | Wascana Dr at entrance to<br>Wascana Place parking lot | 0.04                   | Turn left onto Wascana Dr and proceed SE on Wascana Dr to Broad St.                                                                                                                                                                                |  |
| 3       | Wascana Dr& Broad St                                   | 0.31                   | Cross Broad St and continue S on E sidewalk.                                                                                                                                                                                                       |  |
| 4       | Broad St/Wascana Pkwy at<br>Lakeshore Dr               | 0.72                   | Cross Lakeshore Dr going S as Broad St turns into Wascana Parkway; continue on Wascana Pkwy east sidewalk towards University Dr N.                                                                                                                 |  |
| 5       | Wascana Pkwy & University<br>Dr N                      | 1.86                   | Turn left (E) onto University Dr N.                                                                                                                                                                                                                |  |
| 6       | University Dr N & University Dr E                      | 2.55                   | Turn right (S) anto University Dr E.                                                                                                                                                                                                               |  |
| 7       | University Dr E & University Dr S                      | 2.95                   | Turn right (W) onto University Dr S.                                                                                                                                                                                                               |  |
| 8       | University Dr S and East Loop<br>Rd                    | 3.2                    | Turn left (S) onto East Loop Rd.                                                                                                                                                                                                                   |  |
| 9       | East Loop Rd & Research Dr                             | 4.1                    | Turn right (NE) onto the right lane of Research Dr and proceed in the traffic direction to the traffic circle in front of the Innovation Place.                                                                                                    |  |
| 10      | Turnaround #1; Innovation<br>Place traffic circle      | 4.3                    | Proceed counterclockwise around the traffic circle island and SW in the traffic direction back towards East Loop Rd; retrace the steps to point #2/11 at 8.5 km.                                                                                   |  |
| 11      | Wascana Dr at entrance to<br>Wascana Place parking lot | 8.5 km                 | Continue N on Wascana Dr past the entrance to Wascana Centre parking; do not enter parking.                                                                                                                                                        |  |
| 12      | Wascana Dr at entrance to<br>Lake lookout              | 9.1                    | Turn left (SE) onto the access to parking lot leading to the lookout over the Lake;<br>turn right onto the paved path going NE; proceed along N shore of the Lake, over<br>the pedestrian bridge E of Albert St and to Boat Landing S of the Lake. |  |
| 13      | Lakeshore Dr at Boat Landing                           | 10.3                   | Exit the path and proceed over Boat Landing platform following the shortest path onto Lakeshore Dr going E.                                                                                                                                        |  |
| 14      | Lakeshore Dr & Hillsdale St                            | 12.1                   | Approaching Hillsdale St, proceed on the right side of the divided section of<br>Lakeshore Dr to Hillsdale St; turn right (S) towards 23rd Ave going on extreme W<br>side of Hillsdale St.                                                         |  |
| 15      | Hillsdale St \$ 23rd Ave                               | 12.7                   | Turn right (W) onto the N side of divided Hillsdale St and staying on that side proceed W to Old Broad pathway.                                                                                                                                    |  |
| 16      | Entrance to Old Broad path at 23rd Ave                 | 13.0                   | Pass the entrance to Old Broad path and proceed on the path along the N side of 23rd Ave.                                                                                                                                                          |  |
| 17      | Ave G from 23rd Ave to<br>Memorial Way                 | 13.5                   | Turn right (N) on Ave G and take the shortest path diagonally to Memorial Way; tur left (W) onto Memorial Way.                                                                                                                                     |  |
| 18      | Turnaround #2; Legislative Dr<br>& Memorial Way        | 14.8                   | Turn right (E) onto Legislative Dr and go counterclockwise around the large concre<br>planter on the S side of the Legislative Dr; retrace the steps to point #2/11 at 8.5<br>km.                                                                  |  |
| 19      | Turnaround #3; Wascana<br>Centre parking lot           | 21.0975                | Turn left (E) into Wascana Centre parking lot; proceed through the Start/Finish timing gate, make a tight clockwise turn around the red pylon and proceed over the course retracing the steps of the entire 21.0975 km loop.                       |  |
| 20      | FINISH in Wascana Place<br>parking lot                 | 42.195                 | Finish by crossing the timing mat.                                                                                                                                                                                                                 |  |