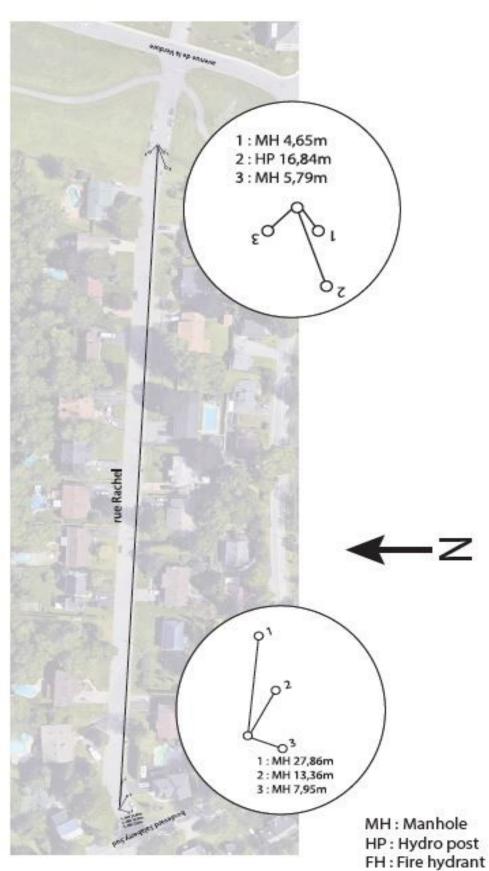

## Calibration Course rue Rachel (300m) Châteauguay, Qc

Athletics Canada Certified QC-2019-027-BDC