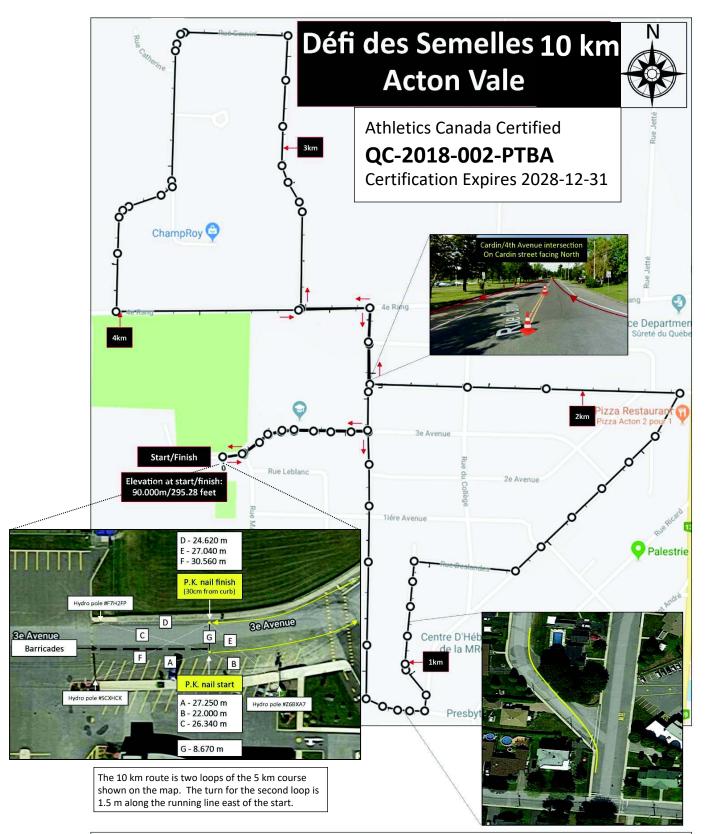

Start in front of municipal sport complex on 3rd Avenue facing east. Runners have access to right lane (South). Right on Cardin ,access to both lanes (East and West). Left on Roy ,runners stay on the inside left lane (North). Left on Belair,runners stay on the inside left lane (West). Left on Provost, access to both lanes (East and West). Right on Deslandes, access to both lanes (North and South). Left on Belaire, access to both lanes (Northwest and Southeast). Left on 4th Avenue, access to both lanes (North and South). Right on Cardin, access to right lane (East). Left on 4th Rang, access to right lane (North). Right on Florance, access to both lanes (East and West). Left on Gauvin , access to both lanes (North and South). Gauvin street becomes Richard street, runners still have access to both lanes. Left on 4th Rang, access to both lanes until they reach Florance. 4th Rang between Florance and Cardin, runners have access to right lane (South). Right on Cardin, access to right lane (West). Right on 3rd Avenue, access to right lane (South).