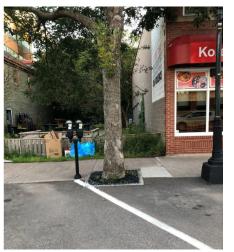

Finish line is marked with a fluorescent orange paint dot with a fluorescent orange paint circle around it on the edge of the street at a 90 degree angle from south edge of tree adjacent to parking meter number 2207 by north corner of civic number 132 Great George St. (The section of University Ave south of the intersection of Euston St and University Ave was recently renamed Great George St)

### Finish Line Description:

Finish line is marked with a fluorescent orange paint dot with a fluorescent orange paint circle around it on the edge of the street at a 90 degree angle from south edge of tree adjacent to parking meter number 2207 by north corner of civic number 132 Great George St. (The section of University Ave south of the intersection of Euston St and University Ave was recently renamed Great George St)