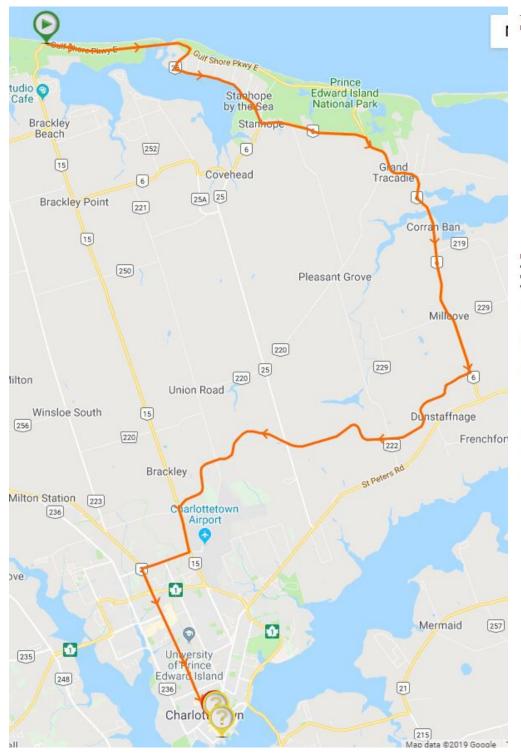

- The marathon start is located in the PEI National Park (Brackley Entrance) heading Eastward on the Gulf Shore Parkway. Following the left edge of the roadway, the start line is located 57 metres eastward from the intersection of the Robinsons Island Rd and the Gulf Shore Parkway. The start is marked with a nail with orange fluorescent tape circled with orange fluorescent paint.
- Heading east on Gulf Shore Parkway, for 4.75Km make a 90 degree right turn on to the Bayshore Road.
- 3. In a south east direction on the Bayshore Rd for 4.30 k, tum left onto Eastern Rd (RT 6)
- 1. In an easterly direction for 3.30 k on the Eastern Rd, turn right on to Bedford Rd.
- In a southerly direction for 8.90 k on the Bedford Rd tum right on to the Confederation Trail. Runners have the entire width of the trail for this part of the course.
- In a westward direction for 12.50 k on Confederation Trail cross Brackley Point Rd, turn left (running with the traffic) on the Brackley Pt Rd.
- 7. In a southerly direction for 1.4k on the Brackley Point Rd at the second entrance to the Sherwood Cemetery go straight on to grass area parallel to Brackley Point Rd.
- 8. In a southerly direction continue on the grass shoulder parallel to Brackley point road for 150m making a gentle 90 degree right turn to follow the line of the Sherwood Rd exiting the grass on the Sherwood Rd after the curb ends make a 45 degree angle to the left side of Sherwood Road (Sherwood Rd is closed to traffic).
- 9. In a westerly direction on the Sherwood Road for 1.5km, turn left on to the Malpeque Rd (RR 2). 10. In a southerly direction on the Malpeque Rd/University Ave for 5.355k to Marathon Finish

### Marathon Start Description

The marathon start is located in the PEI National Park (Brackley Entrance) heading Eastward on the Gulf Shore Parkway. Following the left edge of the roadway, the start line is located 57 metres eastward from the intersection of the Robinsons Island Rd and the Gulf Shore Parkway. The start is marked with a nail with orange fluorescent tape circled with orange fluorescent paint