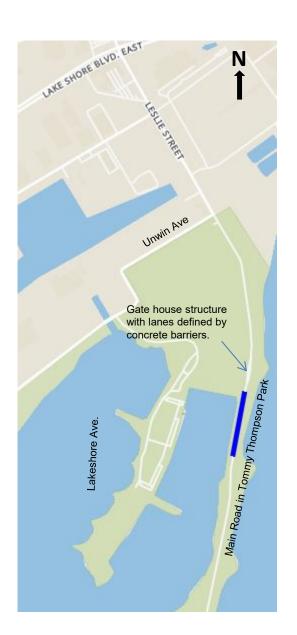

| Date               |
| Any inquires regarding this certificate should be directed to coursemeasurement@athletics ca                                                                                                                                                                                                                                                                                       |                    |



## Tommy Thompson Park, Toronto Calibration Course 300.00 m



## **North End**



Athletics Canada Certified ON-2019-018-PTBA