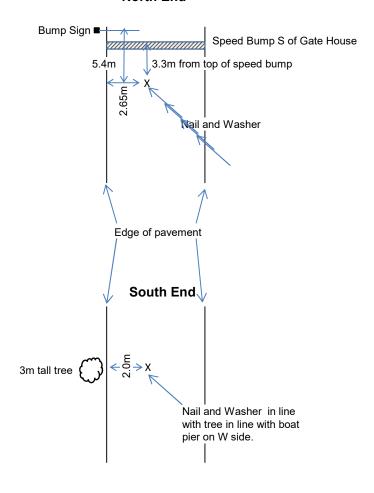

## Tommy Thompson Park, Toronto Calibration Course 300.00 m

## **North End**

Athletics Canada Certified ON-2019-018-PTBA