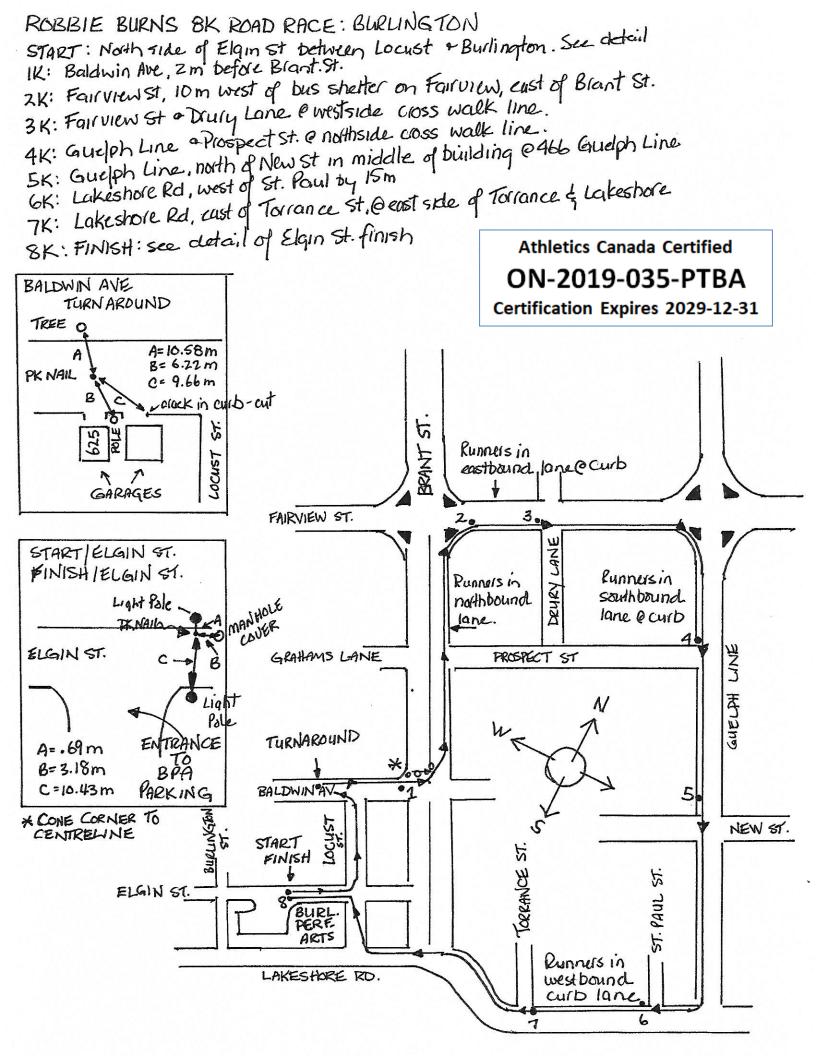

## **Race Information**

| Name of the course                                                                                                                                                                                                                                                                                                                                                                 |                    |
|------------------------------------------------------------------------------------------------------------------------------------------------------------------------------------------------------------------------------------------------------------------------------------------------------------------------------------------------------------------------------------|--------------------|
| Certificate number Dis                                                                                                                                                                                                                                                                                                                                                             | etance Race date   |
| City                                                                                                                                                                                                                                                                                                                                                                               | Province           |
| Race contact name                                                                                                                                                                                                                                                                                                                                                                  | Race contact email |
| Course Information                                                                                                                                                                                                                                                                                                                                                                 |                    |
| Start elevation                                                                                                                                                                                                                                                                                                                                                                    | Finish elevation   |
| Elevation change                                                                                                                                                                                                                                                                                                                                                                   | Percent separation |
| Measurer Information                                                                                                                                                                                                                                                                                                                                                               |                    |
| Measurer name                                                                                                                                                                                                                                                                                                                                                                      |                    |
| Measurement date                                                                                                                                                                                                                                                                                                                                                                   | Expiry date        |
|                                                                                                                                                                                                                                                                                                                                                                                    |                    |
| Official Notice                                                                                                                                                                                                                                                                                                                                                                    |                    |
| Based on examination of data provided by the above named measurer, the course described above and in the map attached is hereby certified as reasonably accurate in measurement according to the standards adopted by the <b>Road Running Technical Council</b> . If any changes are made to the course, this certification becomes void, and the course must then be recertified. |                    |
| Validation of Course                                                                                                                                                                                                                                                                                                                                                               |                    |
| In the event a <b>National Open Record</b> is set on this course, or at the discretion of <b>Athletics Canada</b> , a validation remeasurement may be required to be performed by a qualified measurer. If such a remeasurement shows the course to be short, then all pending records will be rejected and the course certification will be cancelled.                            |                    |
| As Nationally Certified by                                                                                                                                                                                                                                                                                                                                                         |                    |
| Signature of certifier                                                                                                                                                                                                                                                                                                                                                             | I T.B. Adams  Date |
| Any inquires regarding this certificate should be directed to coursemeasurement@athletics.ca                                                                                                                                                                                                                                                                                       |                    |
| Any inquires regarding this certificate should be directed to coursemeasurement@adhedics.ca                                                                                                                                                                                                                                                                                        |                    |