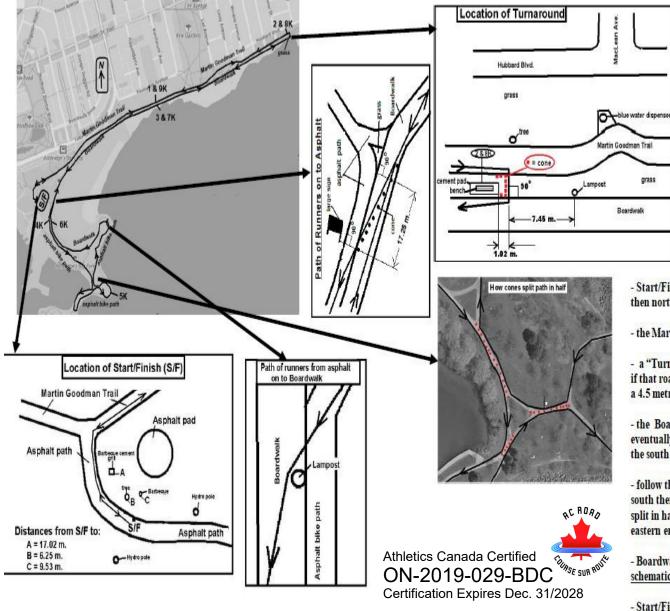

# Global Energy Race by Dempster's In Toronto Sunday September 22, 19 - Route Map & Schematics -

# Split Locations of the Global Energy Race by Dempster's

### Start/Finish - see schematic

- 1 & 9 km. on Martin Goodman Trail about 60 metres east of Gazebo on grass - 7 metres west of manhole on grass beside the north edge of the Trail
- 2 & 8 km. on Martin Goodman Trail just west of "Turnaround" point about 18 metres west of west edge of MacLean Ave. if that road were extended to the Trail - 11.05 metres west in a straight line from base of lampost beside Boardwalk
- 3 &7 km. on Boardwalk about 4 metres west of manhole referenced for the 1 & 9 km. location - 1 metre west of cement pad underneath bench
- 4 km. on paved path about 172 metres west of washrooms 23 metres north of lampost - beside nearby tree with testimonial plaque at
- 5 km. on paved circular path in the northeast corner 3 metres south of large rocks visible on shoreline
- 6 km. on Boardwalk 16metres north of lampost referenced for the 4 km. location- beside bench
- Start/Finish on asphalt path to west of asphalt 23 metres diameter circle then north using entire path to
- the Martin Goodman Trail turn right and go east using entire Trail to
- a "Turnaround" point about 16 metres west of west edge of MacLean Ave. if that road were extended to the Trail (see schematic), and turn right crossing a 4.5 metre grass surface to
- the Boardwalk and turn right (east) and go east using entire Boardwalk eventually moving on to a paved path at the intersection of the Boardwalk and the south end of the asphalt path the race starts on (see schematic).
- follow this path south going keeping to the right of the washrooms follow it south then in various directions around the various paths (some of which are split in half as shown on the accompanying schematic) eventually around the eastern end of the spit by Ashbridges Bay, going north to the
- Boardwalk and turn left going to the right side of the lamppost (see schematic) - continue west, then north, then east, retracing the route to the
- Start/Finish