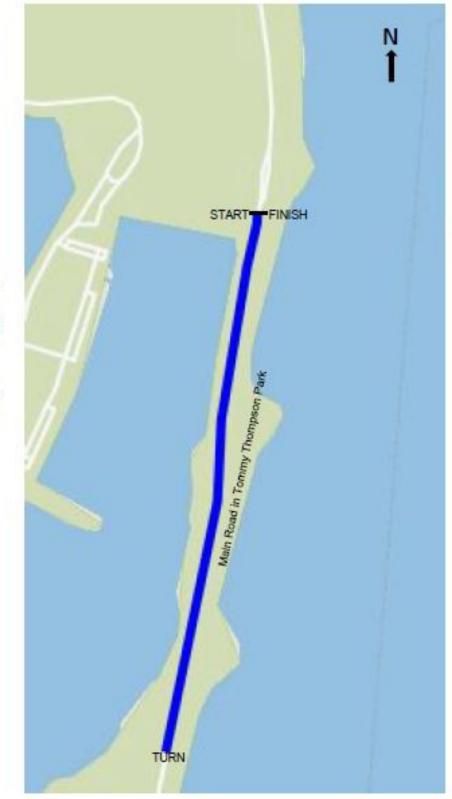

# NCCWMA 10 km Race Walk – 2019 2 km loop Tommy Thompson Park, Toronto

Notes:

Race is 5 complete loops of the course.

Walkers use east half of road throughout except at turns. Cones required at centreline of road and middle of east half to create two lanes. Runners use east most lane northbound and 2<sup>nd</sup> lane from east southbound.

Start / Finish - N&W 3.6m from W edge of pavement and 11.3m S of the top of the speed bump S of the gate house area. N&W is at the apex of a semi circle with a radius of 1.75m.

Turn – N&W 3.5m from W edge of pavement and 22.9m N of tree on W side in line with S edge of large mulch pile. N&W is at the apex of a semi circle with a radius of 1.75m.

N&W - Nail and Washer

Athletics Canada Certified ON-2019-025-BDC Certification Expires Dec. 31/2028