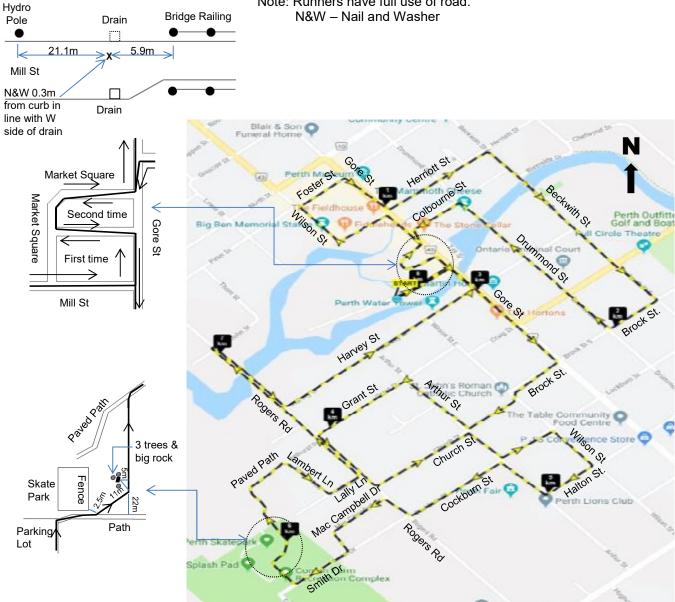

# PERTH KILT RUN - 2019 **5 MILES**

Mill St - N side W of bridge. See detail Start

Gore St – W side 6.6m N of light pole at N side of Herriott St 1 km

Brock St – N side 0.8m E of stop sign at Drummond St 2 km

Gore St – W side at 1st pole S of Harvey St 3 km

Grant St - S side 15m E of hydrant at E side of Rogers Rd 4 km

5 km Arthur St – E side in line with hydrant at N side of Halton St

6 km On hillside - in line with big rock between clump of 3 trees.

7 km Rogers Rd - W side 2.8m WS of the centreline of John St.

Turn Rogers Rd – W side – N&W 0.3m from curb. 8.3m N of wood

hydro pole at N side of John St

8 km Mill St – N side 13.2m E of start of bridge railing. Across from

mailbox on house #26

Finish Same as Start.

### Start/Finish

Note: Runners have full use of road.