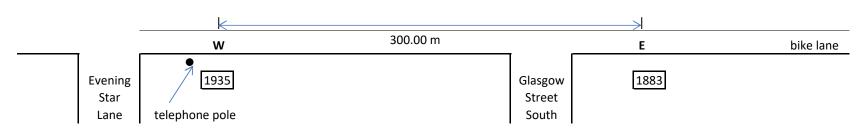

## Sawmill Road 2019 Calibration Course Map Conestogo, ON

Sawmill Road

**W** The West nail is located 4.55m east of the centre of the telephone pole at 1935 Sawmill Road, Conestogo. The West nail is located 30cm from the edge of the curb, in the bike lane.

E The East nail is located 1.69m east of the west edge of 1883 Sawmill Road, Conestogo.

The East nail is located 1.16m from the edge of the curb, in the bike lane.