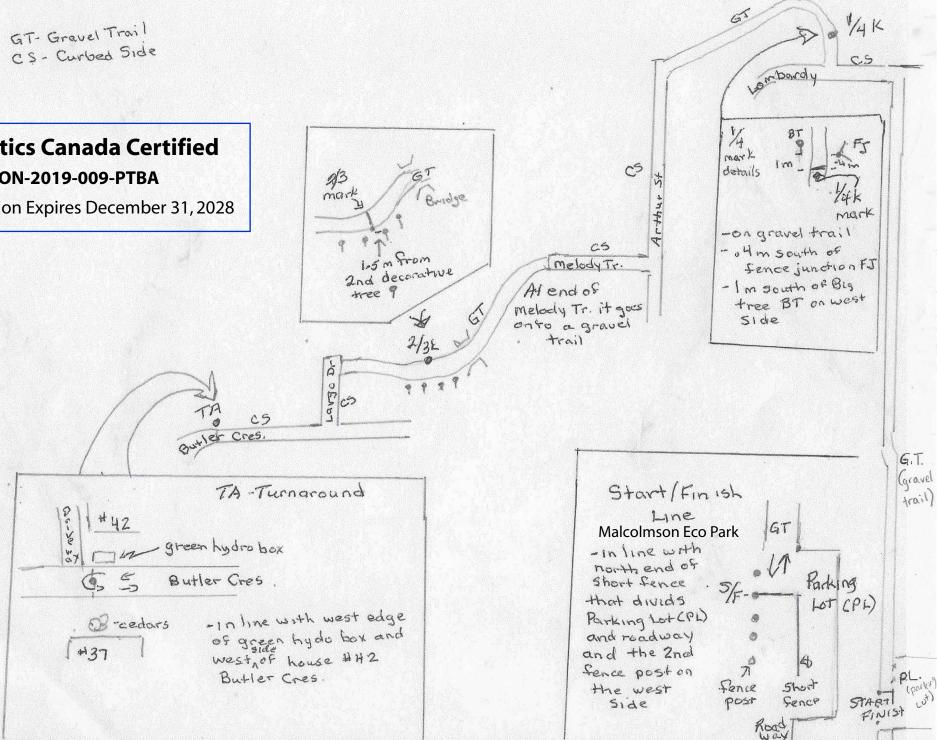

## St. Catharines Wingtest 5K Fun Run Course

GT- Gravel Trail CS - Curbed Side

## **Athletics Canada Certified** ON-2019-009-PTBA

Certification Expires December 31, 2028