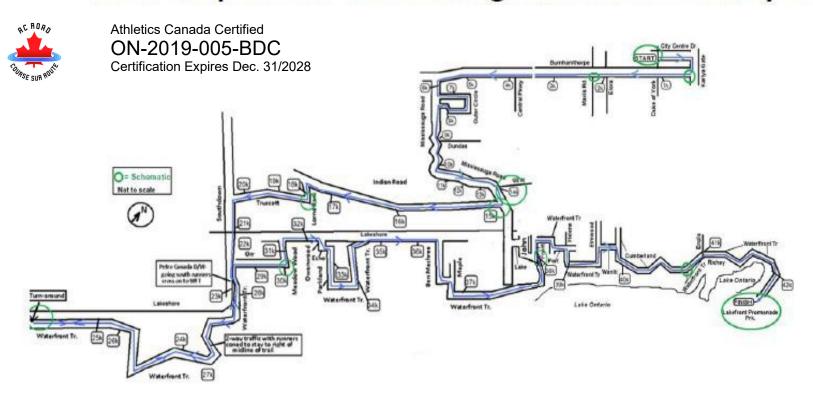

|            |                    |
| Signature of certifier                                                                                                                                                                                                                                                                                                                                                             |            | Date               |

Any inquires regarding this certificate should be directed to coursemeasurement@athletics.ca



## Route Map for 2019 Mississauga Marathon and Key Schematics









## 2019 Mississauga Marathon - Additional Schematics

















Athletics Canada Certified
ON-2019-005-BDC
Certification Expires Dec. 31/2028