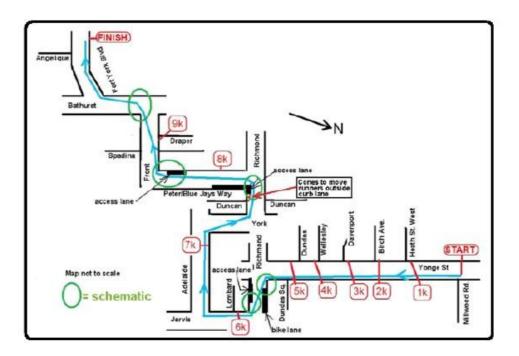

## Sporting Life 10k Route Map & Schematics for Adjusted Start & Finish

RC HORD

Note - on April 18/19 Peter Pimm steel taped an adjustment to the Start & Finish lines

Athletics Canada Certified
ON-2019-003-BDC
Certification Expires Dec. 31/2028