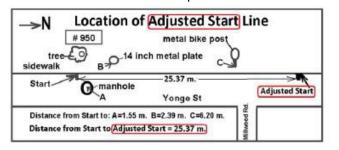

## Sporting Life 10k Route Map & Schematics for Adjusted Start & Finish

RC HORD

Note - on April 18/19 Peter Pimm steel taped an adjustment to the Start & Finish lines

Athletics Canada Certified
ON-2019-003-BDC
Certification Expires Dec. 31/2028