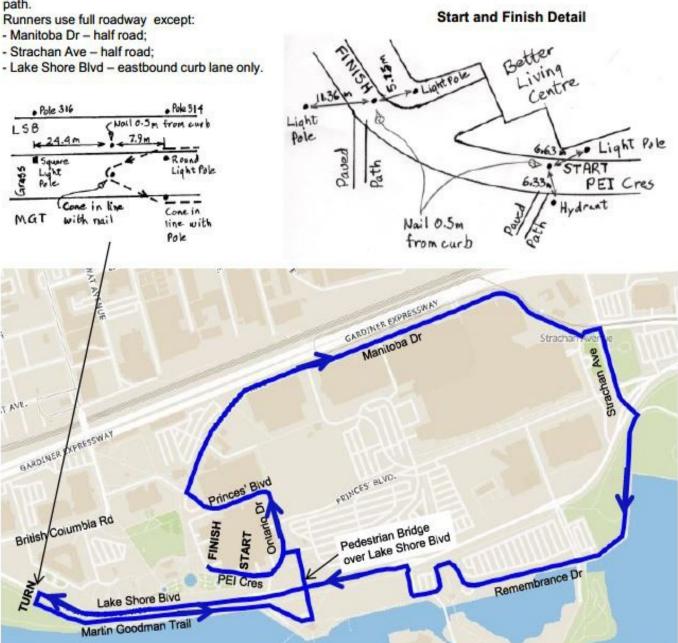

## Athletics Canada Certified ON-2018-035-BDC Certification Expires Dec. 31/2028

| Start | Prince Edward Island Cres - at middle of S side of Better Living Centre, See    | dotail  |
|-------|---------------------------------------------------------------------------------|---------|
| Start | Fillice Edward Island Cres - at illiquie of 5 side of Detter Living Centre, 5ee | uetall. |

1 km Manitoba Dr - N side 12m E of Fire Hydrant E of Nova Scotia Dr.

2 km Remembrance Dr - N side 10m W of where paved MGT diverges to follow Lakeshore Blvd. At first square wood post W of Strachan Ave.

3 km Lakeshore Blvd - S side 8.7m W of pole 257. West of New Brunswick Dr.

Tum From Lakeshore Blvd to MGT across grass. 1m E of E end of Sunnyside Pavilion.

4 km Martin Goodman Trail - N side on north portion of MGT. 20m W of where the path splits at E end of Marilyn Bell Park. Look for pole 303 to the north.

5 km Prince Edward Island Cres - E side just N of stairway at SW corner of Better Living Centre. See detail.

#### Notes:

- 1) Runners go west (out) on Lake Shore Blvd and east (return ) on Martin Goodman Trail and bike
- Runners use full roadway except: