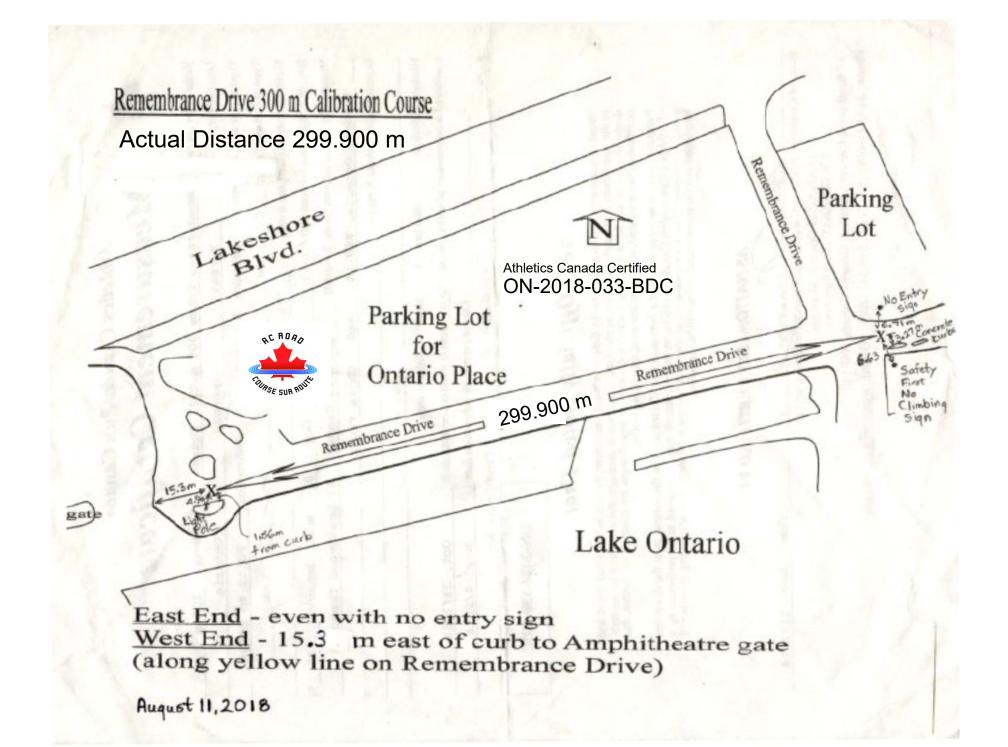

## **Race Information**

| Name of the course                                                                                                                                                                                                                                                                                                                                                                 |            |                    |
|------------------------------------------------------------------------------------------------------------------------------------------------------------------------------------------------------------------------------------------------------------------------------------------------------------------------------------------------------------------------------------|------------|--------------------|
| Certificate number                                                                                                                                                                                                                                                                                                                                                                 | Distance _ | Race date          |
| City                                                                                                                                                                                                                                                                                                                                                                               |            | Province           |
| Race contact name                                                                                                                                                                                                                                                                                                                                                                  |            | Race contact email |
| Course Information                                                                                                                                                                                                                                                                                                                                                                 |            |                    |
| Start elevation                                                                                                                                                                                                                                                                                                                                                                    |            | Finish elevation   |
| Elevation change                                                                                                                                                                                                                                                                                                                                                                   |            | Percent separation |
| Measurer Information                                                                                                                                                                                                                                                                                                                                                               |            |                    |
| Measurer name                                                                                                                                                                                                                                                                                                                                                                      |            |                    |
| Measurement date                                                                                                                                                                                                                                                                                                                                                                   |            | Expiry date        |
|                                                                                                                                                                                                                                                                                                                                                                                    |            |                    |
| Official Notice                                                                                                                                                                                                                                                                                                                                                                    |            |                    |
| Based on examination of data provided by the above named measurer, the course described above and in the map attached is hereby certified as reasonably accurate in measurement according to the standards adopted by the <b>Road Running Technical Council</b> . If any changes are made to the course, this certification becomes void, and the course must then be recertified. |            |                    |
| Validation of Course In the event a National Open Record is set on this course, or at the discretion of Athletics Canada, a validation remeasurement may be required to be performed by a qualified measurer. If such a remeasurement shows the course to be short, then all pending records will be rejected and the course certification will be cancelled.                      |            |                    |
| As Nationally Certified by  Servary  Orway                                                                                                                                                                                                                                                                                                                                         |            |                    |
| Signature of certifier                                                                                                                                                                                                                                                                                                                                                             |            | Date               |