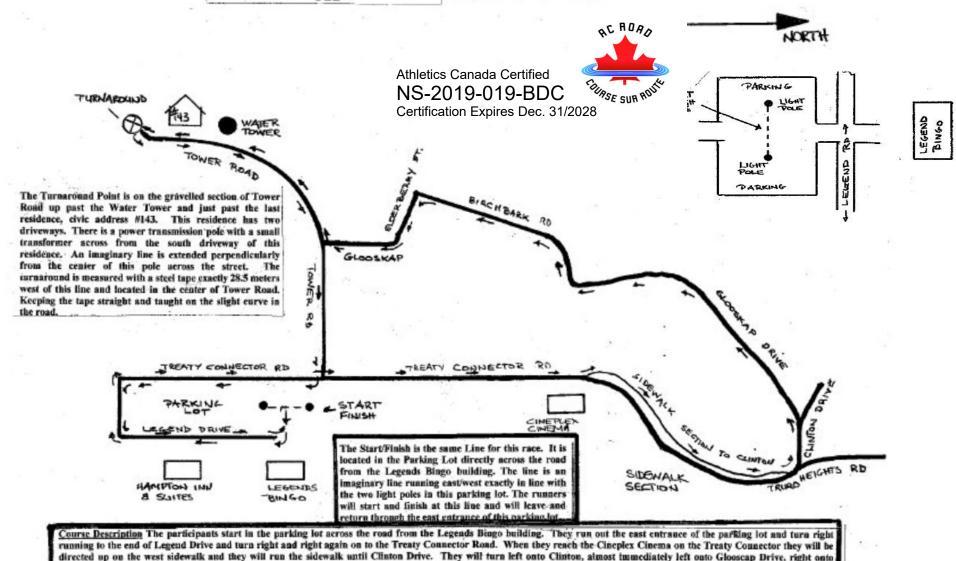

# Millbrook, Nova Scotia First Nations Reserve

Birchbark Rd, left onto Elderberry St and right again onto Glooskap and then right onto Tower Rd and proceed on Tower Rd to the end of the pavel section and onto the gravel section to the Tarnaround just past civid address #143. Returning on Tower Rd, they turn right onto Treaty Connector and then left down to Legend Drive to the east entrance of the

Legend Bingo parking lot to the Start/Finish Line