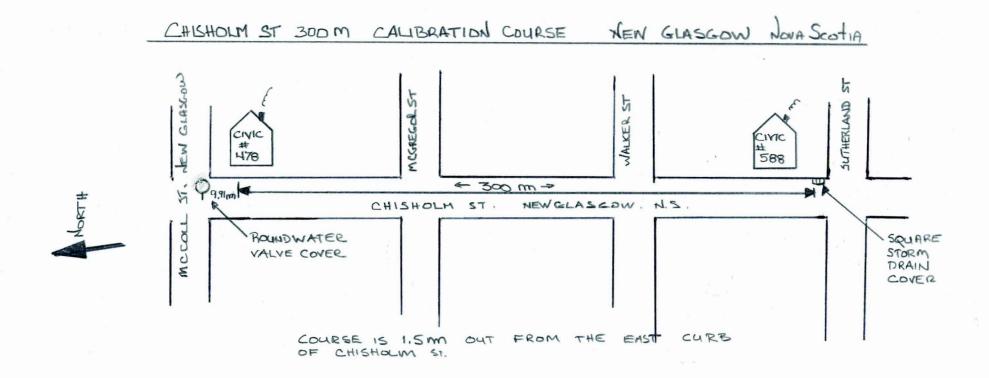

# NS-2019-002-PTBA

Certification Expires December 31, 2028

The Chisholm Street 300 Meter Calibration Course is located in New Glasgow Nova Scotia. It runs in a North/South Direction on Chisholm Street. Chisholm Street is a straight street. The course is located approximately 1.5 meters from the east curb. The south end of the course starts a few meters south of civic address #588 just before Sutherland St intersection. The start is in line with the north edge of the square storm drain that touches the curb. The start is marked with a PK survey nail and orange marking paint.

The course runs along Chisholm Street and goes through the intersections of Walker Street and McGregor street and ends in front of civic address #478 just before the McColl Street intersection. The end is marked with a PK Survey nail and orange marking paint. The end is approximately 1.5 m out from the east curb of Chisholm St and is an imaginary line running across Chisholm Street that is exactly 9.91 meters south of the center of the round water valve that is on McColl St.