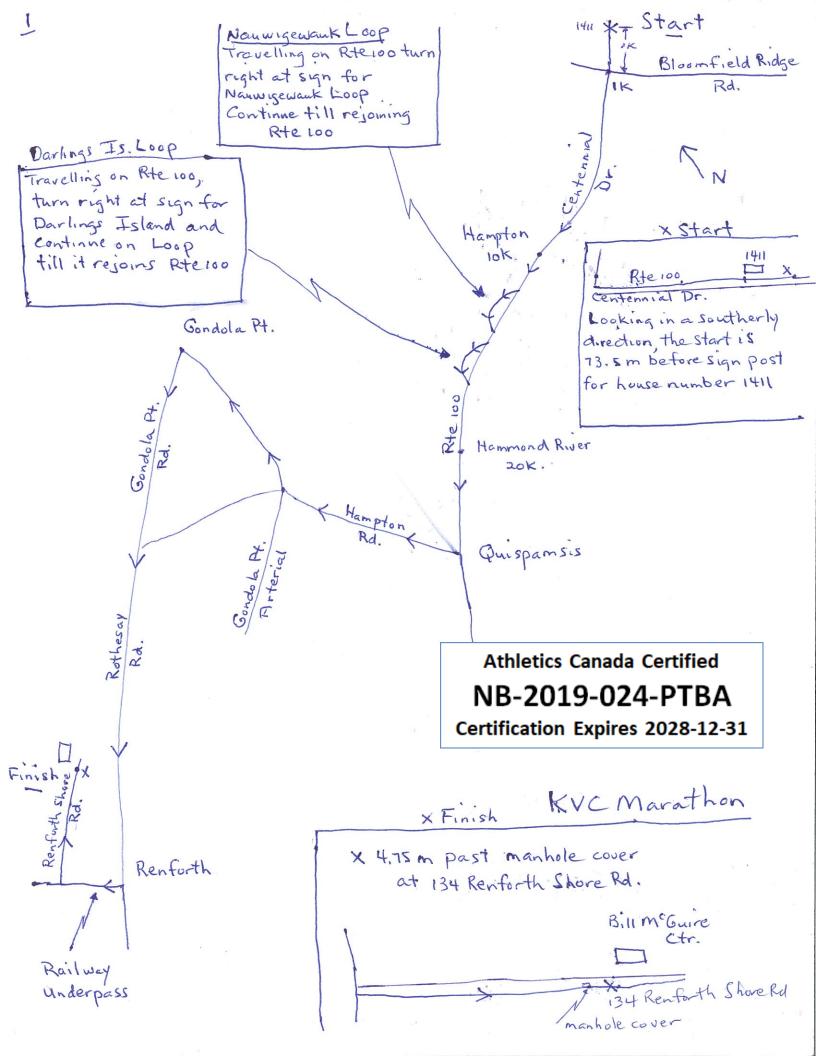

## **Race Information**

| Name of the course                                                                                                                                                                                                                                                                                                                                                                 |                    |
|------------------------------------------------------------------------------------------------------------------------------------------------------------------------------------------------------------------------------------------------------------------------------------------------------------------------------------------------------------------------------------|--------------------|
| Certificate number Distance                                                                                                                                                                                                                                                                                                                                                        | Race date          |
| City                                                                                                                                                                                                                                                                                                                                                                               | Province           |
| Race contact name                                                                                                                                                                                                                                                                                                                                                                  | Race contact email |
| Course Information                                                                                                                                                                                                                                                                                                                                                                 |                    |
| Start elevation                                                                                                                                                                                                                                                                                                                                                                    | Finish elevation   |
| Elevation change                                                                                                                                                                                                                                                                                                                                                                   | Percent separation |
| Measurer Information                                                                                                                                                                                                                                                                                                                                                               |                    |
| Measurer name                                                                                                                                                                                                                                                                                                                                                                      |                    |
| Measurement date                                                                                                                                                                                                                                                                                                                                                                   | Expiry date        |
|                                                                                                                                                                                                                                                                                                                                                                                    |                    |
| Official Notice                                                                                                                                                                                                                                                                                                                                                                    |                    |
| Based on examination of data provided by the above named measurer, the course described above and in the map attached is hereby certified as reasonably accurate in measurement according to the standards adopted by the <b>Road Running Technical Council</b> . If any changes are made to the course, this certification becomes void, and the course must then be recertified. |                    |
| Validation of Course                                                                                                                                                                                                                                                                                                                                                               |                    |
| In the event a <b>National Open Record</b> is set on this course, or at the discretion of <b>Athletics Canada</b> , a validation remeasurement may be required to be performed by a qualified measurer. If such a remeasurement shows the course to be short, then all pending records will be rejected and the course certification will be cancelled.                            |                    |
| As Nationally Certified by                                                                                                                                                                                                                                                                                                                                                         |                    |
| Signature of certifier                                                                                                                                                                                                                                                                                                                                                             | .B. Adams Date     |
| Any inquires regarding this certificate should be directed to coursemeasurement@athletics.ca                                                                                                                                                                                                                                                                                       |                    |