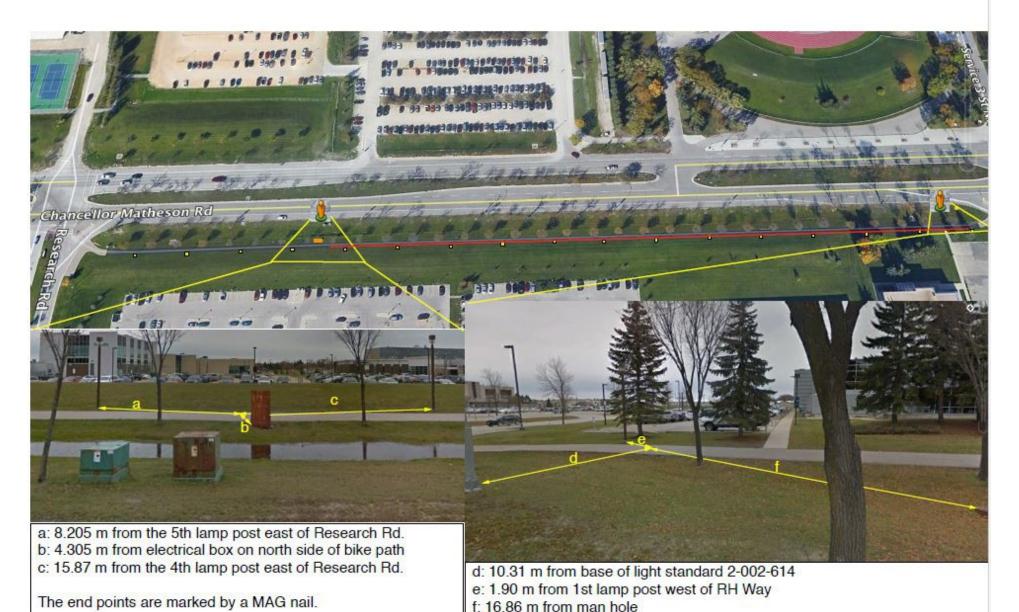

## Chancellor Matheson Road Bicycle Path 300 m Calibration Course Winnipeg, MB Measured June 9, 2019 by Laurent Lacroix, Laurie Penton and Alan Parkin

Athletics Canada Certified MB-2019-022-BDC