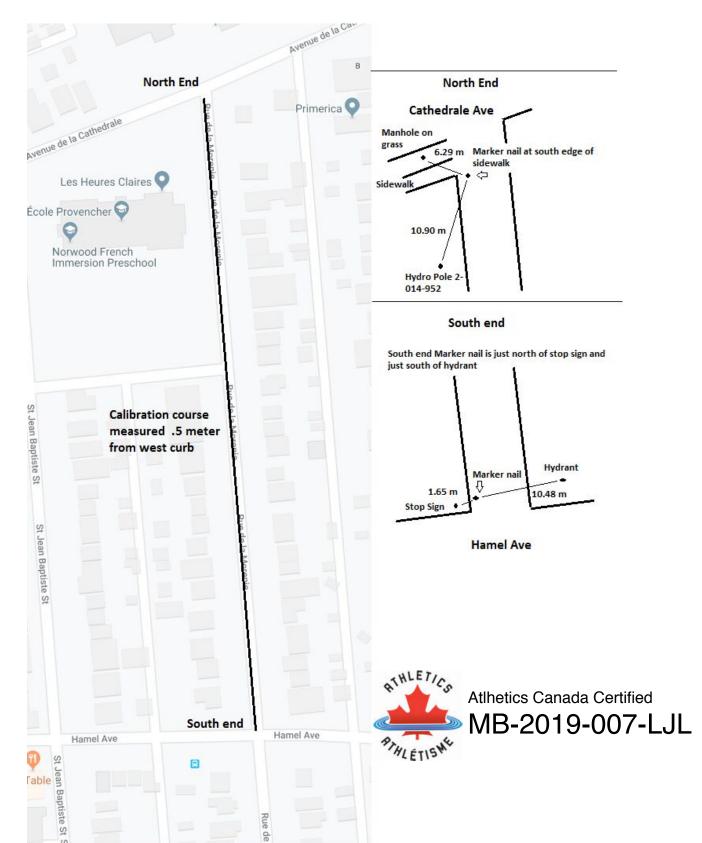

## **Race Information**

| Name of the course Rue de la Morénie 300 m Calibration 0                                                                                                                                                                                                                                                                                                                                    | Course                 |
|---------------------------------------------------------------------------------------------------------------------------------------------------------------------------------------------------------------------------------------------------------------------------------------------------------------------------------------------------------------------------------------------|------------------------|
| Certificate number MB-2019-007-LJL Distance                                                                                                                                                                                                                                                                                                                                                 | 300 m Race date        |
| City Winnipeg                                                                                                                                                                                                                                                                                                                                                                               | Province Manitoba      |
| Race contact name                                                                                                                                                                                                                                                                                                                                                                           | Race contact email     |
| Course Information                                                                                                                                                                                                                                                                                                                                                                          |                        |
| Start elevation 232 m                                                                                                                                                                                                                                                                                                                                                                       | Finish elevation232 m  |
| Elevation change0                                                                                                                                                                                                                                                                                                                                                                           | Percent separation100% |
| Measurer Information                                                                                                                                                                                                                                                                                                                                                                        |                        |
| Measurer name Murray Rose, Jeff Vince                                                                                                                                                                                                                                                                                                                                                       |                        |
| Measurement date August 2, 2019                                                                                                                                                                                                                                                                                                                                                             | _ Expiry date          |
| Official Notice  Based on examination of data provided by the above named measurer, the course described above and in the map attached is hereby certified as reasonably accurate in measurement according to the standards adopted by the Road Running Technical Council. If any changes are made to the course, this certification becomes void, and the course must then be recertified. |                        |
| Validation of Course                                                                                                                                                                                                                                                                                                                                                                        |                        |
| In the event a <b>National Open Record</b> is set on this course, or at the discretion of <b>Athletics Canada</b> , a validation remeasurement may be required to be performed by a qualified measurer. If such a remeasurement shows the course to be short, then all pending records will be rejected and the course certification will be cancelled.                                     |                        |
| As Nationally Certified by  wrent acroy                                                                                                                                                                                                                                                                                                                                                     | August 6, 2019         |
| Signature of certifier                                                                                                                                                                                                                                                                                                                                                                      | Date                   |
| Any inquires regarding this certificate should be directed to coursemeasurement@athletics.ca                                                                                                                                                                                                                                                                                                |                        |

## Rue de la Morenie calibration Course-300 meters Winnipeg, MB