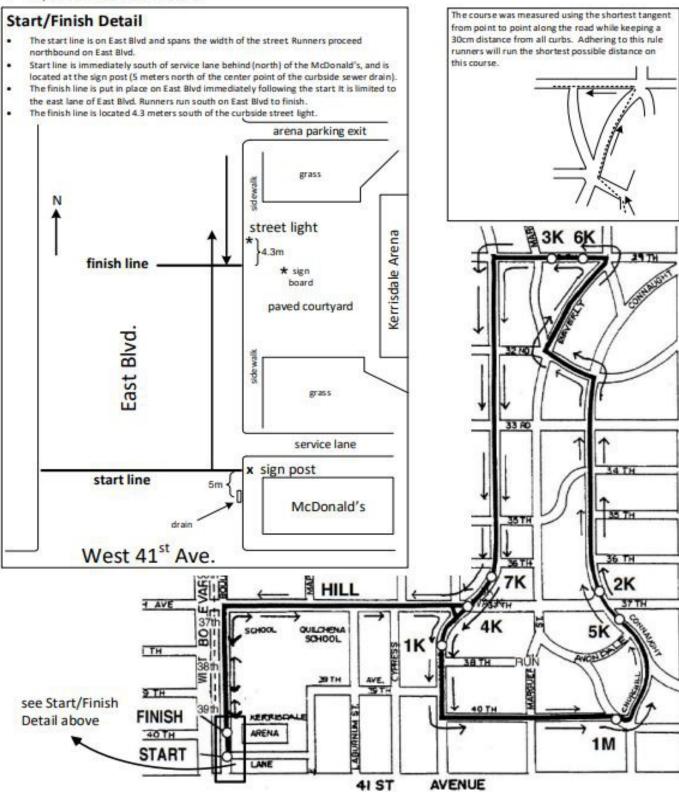

## Notes:

- The course is a two-loop course between kilometers 1 and 7
- Runners start north on East Blvd, right W 37<sup>th</sup>, left Angus Dr. (1km split), left W 40<sup>th</sup>, left
  Churchill, left Connaught, left on W 32<sup>nd</sup>, right Beverly Cres., left W 29<sup>th</sup>, left Angus Dr., pass 1K
  split and repeat loop to 7k split. Approaching W 37<sup>th</sup> again right turn and then a left on East Blvd
  to finish.
- The certification is not valid if the course is not set out in accordance with this map
- Map and detail areas not drawn to scale.