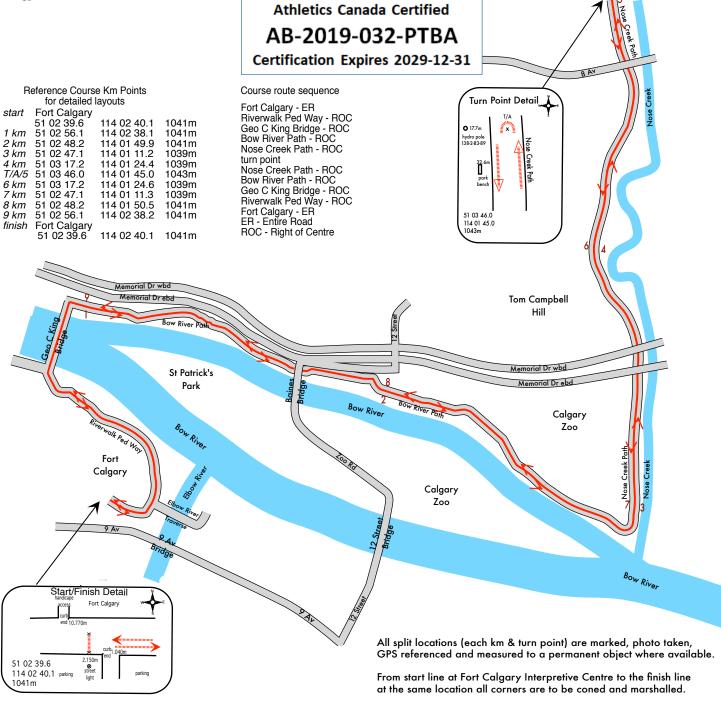

## Calgary Run for L'Arche 10km

Course Measurer: Marcel LaMontagne 403.874.1185

This course is measured to the guidelines defined by the Athletics

Course Measured: September 16, 2019

Canada governing body.