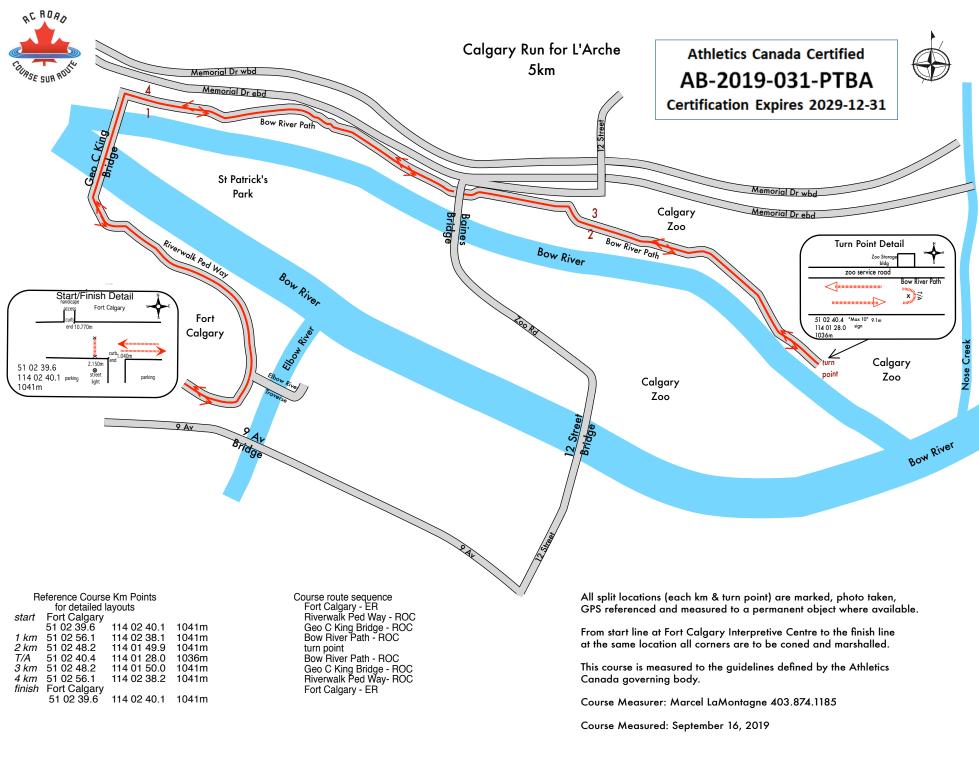

## **Race Information**

| Name of the course                                                                                                                                                                                                                                                                                                                                                                 |                      |
|------------------------------------------------------------------------------------------------------------------------------------------------------------------------------------------------------------------------------------------------------------------------------------------------------------------------------------------------------------------------------------|----------------------|
| Certificate number Di                                                                                                                                                                                                                                                                                                                                                              | stance Race date     |
| City                                                                                                                                                                                                                                                                                                                                                                               | Province             |
| Race contact name                                                                                                                                                                                                                                                                                                                                                                  | Race contact email   |
| Course Information                                                                                                                                                                                                                                                                                                                                                                 |                      |
| Start elevation                                                                                                                                                                                                                                                                                                                                                                    | Finish elevation     |
| Elevation change                                                                                                                                                                                                                                                                                                                                                                   | Percent separation   |
| Measurer Information                                                                                                                                                                                                                                                                                                                                                               |                      |
| Measurer name                                                                                                                                                                                                                                                                                                                                                                      |                      |
| Measurement date                                                                                                                                                                                                                                                                                                                                                                   | Expiry date          |
|                                                                                                                                                                                                                                                                                                                                                                                    |                      |
| Official Notice                                                                                                                                                                                                                                                                                                                                                                    |                      |
| Based on examination of data provided by the above named measurer, the course described above and in the map attached is hereby certified as reasonably accurate in measurement according to the standards adopted by the <b>Road Running Technical Council</b> . If any changes are made to the course, this certification becomes void, and the course must then be recertified. |                      |
| ı                                                                                                                                                                                                                                                                                                                                                                                  | /alidation of Course |
| In the event a <b>National Open Record</b> is set on this course, or at the discretion of <b>Athletics Canada</b> , a validation remeasurement may be required to be performed by a qualified measurer. If such a remeasurement shows the course to be short, then all pending records will be rejected and the course certification will be cancelled.                            |                      |
| As Nationally Certified by                                                                                                                                                                                                                                                                                                                                                         |                      |
|                                                                                                                                                                                                                                                                                                                                                                                    | B. Adams             |
| Signature of certifier                                                                                                                                                                                                                                                                                                                                                             | Date                 |
| Any inquires regarding this certificate should be directed to coursemeasurement@athletics.ca                                                                                                                                                                                                                                                                                       |                      |