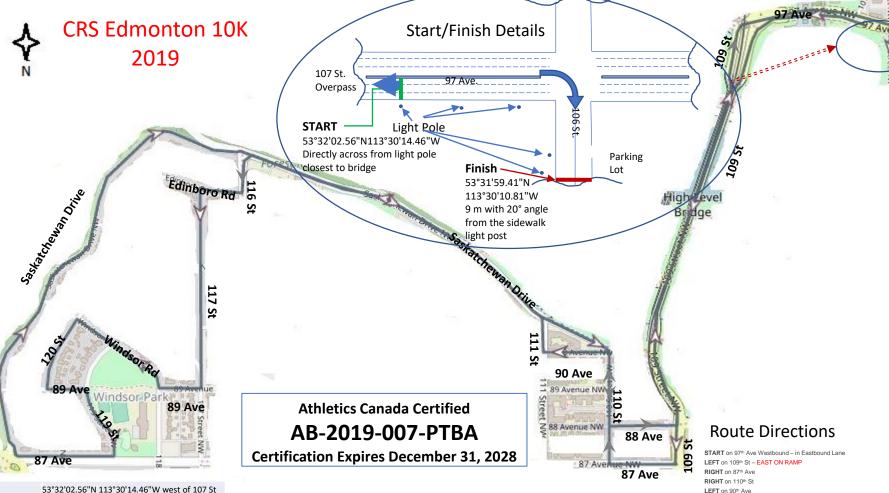

Start bridge on 97 Ave 1 km 53°31'41.73"N 113°30'43.62"W 2 km 53°31'29.42"N 113°30'53.88"W 3 km 53°31'47.18"N 113°31'32.12"W 4 km 53°31'32.89"N 113°31'57.32"W 5 km 53°31'24.30"N 113°32'10.69"W 6 km 53°31'42.65"N 113°32'14.38"W 7 km 53°31'47.47"N 113°31'31.88"W 8 km 53°31'27.43"N 113°30'53.89"W 9 km 53°31'47.82"N 113°30'40.44"W 53°31'59.41"N 113°30'10.81"W 106 St. 9 m

from sidewalk light on -20° angle

10 km

Each km is painted yellow, marked with a mag nail and washer (except km 1 & 9), photographed, GPS referenced and measured to a permanent object.

From the Start line on 97 Ave to the Finish line, all corners are to be coned and marshalled, beyond the Route Directions instructions

Course Measurers: David Keenan Grade C, 780-999-4381 and Marcel Lamontagne Grade A, 403-874-1185

Course measured on May 19, and May 23, 2019

LEFT on 90th Ave

RIGHT on 111th St

LEFT on Saskatchewan Dr EASTBOUND LANE (LOC, coned)

RIGHT on Edinboro Rd

RIGHT on 89th Ave

RIGHT on Windsor Ro

LEFT on 120th St

RIGHT on Saskatchewan Dr STAY ON LEFT OF CENTRE LINE (LOC, coned)

STRAIGHT to continue on Saskatchewan Dr WESTBOUND LANE

LEFT on 109th St

SLIGHT LEFT on to WEST ON RAMP

RIGHT on 97th Ave in Westbound lane

RIGHT on 106th St FINISH before 96th Ave