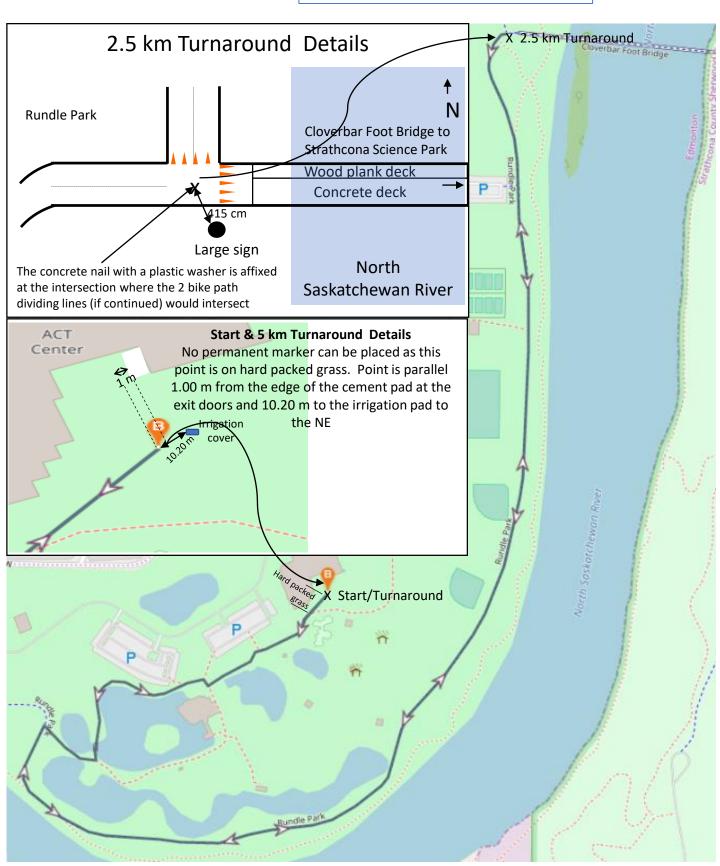

### Rundle Park 5 km Loop Edmonton Alberta

## Athletics Canada Certified AB-2019-003-PTBA

**Certification Expires December 31, 2028** 