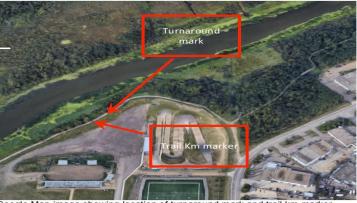

Half Marathon Trails – Turnaround behind BMX track
Turnaround is 25.2 metres east from trail km marker behind BMX track

Google Map image showing location of turnaround mark and trail km market