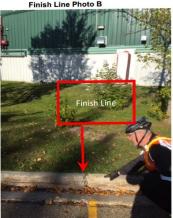

The finish line for all four events is in a parking lot directly behind the St. Albert Curling Club on Sir Winston Churchill Avenue.

Finish line is a yellow parking stall line next to a crack in the curb, in line with the back door of the curling club. (Parked vehicle in photo blocks the view)