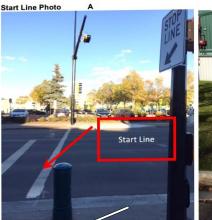

## Start and Finish Descriptions

The start for the 10 km, Half Marathon – Trails and Half Marathon – Flood is the same, those three races start at a crosswalk line on St. Anne Street, in front of St. Albert Place. The start line for the 5 km race is moved 34 metres south of the other start lines. The reason for two distinct start lines, is because the 5 km race is a true loop race, with no opportunity to change the route length between the start/finish lines. The other races have opportunities to extend using minor turnarounds to obtain the correct distance.