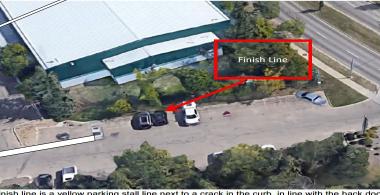

The finish line for all four events is in a parking lot directly behind the St. Albert Curling Club on Sir Winston Churchill Avenue.

Finish line is a yellow parking stall line next to a crack in the curb, in line with the back door of the curling club. (Parked vehicle in photo blocks the view)