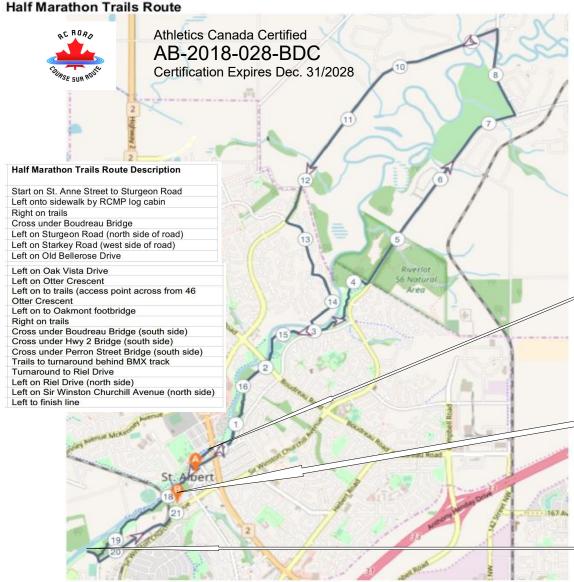

# Leading Edge Physiotherapy RunWild Half Marathon (Trails)

## Km to/from (approx.) Surface type Runners Direction JCEB measurement Start - .5 Road/Asphalt Contra flow to traffic 30 cm from curb .5 - 4.3Trail/Asphalt SPR With foot traffic Contra flow to traffic 4.3 - 14.4Road/Asphalt 30 cm from curb 14.4 - 19.7SPR Trail/Asphalt With foot traffic Contra flow to traffic 30 cm from curb 19.7 - finish Road/Asphalt

## Start and Finish Descriptions

The start for the 10 km, Half Marathon – Trails and Half Marathon – Flood is the same, those three races start at a crosswalk line on St. Anne Street, in front of St. Albert Place. The start line for the 5 km race is moved 34 metres south of the other start lines. The reason for two distinct start lines, is because the 5 km race is a true loop race, with no opportunity to change the route length between the start/finish lines. The other races have opportunities to extend using minor turnarounds to obtain the correct distance.