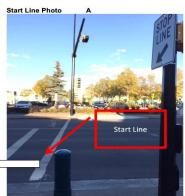

#### Start and Finish Descriptions

The start for the 10 km, Half Marathon – Trails and Half Marathon – Flood is the same, those three races start at a crosswalk line on St. Anne Street, in front of St. Albert Place. The start line for the 5 km race is moved 34 metres south of the other start lines. The reason for two distinct start lines, is because the 5 km race is a true loop race, with no opportunity to change the route length between the start/finish lines. The other races have opportunities to extend using minor turnarounds to obtain the correct distance.