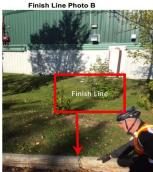

The finish line for all four events is in a parking lot directly behind the St. Albert Curling Club on Sir Winston Churchill Avenue.

Finish line is a yellow parking stall line next to a crack in the curb, in line with the back door of the curling club. (Parked vehicle in photo blocks the view)