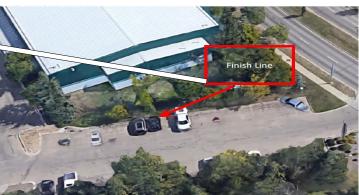

The finish line for all four events is in a parking lot directly behind the St. Albert Curling Club on Sir Winston Churchill Avenue.

Finish line is a yellow parking stall line next to a crack in the curb, in line with the back door of the curling club. (Parked vehicle in photo blocks the view)