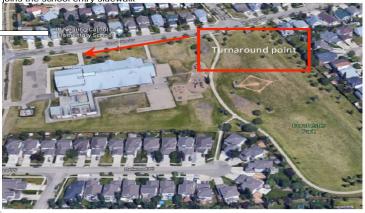

#### 10 Km Turnaround @ JJ Nearing School

Turnaround is located 6 cm to the west of the sidewalk joint where the city sidewalk joins the school entry sidewalk