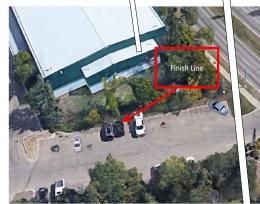

The finish line for all four events is in a parking lot directly behind the St. Albert Curling Club on Sir Winston Churchill Avenue.