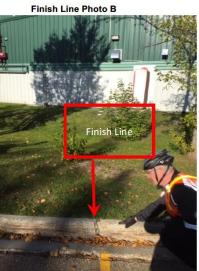

The finish line for all four events is in a parking lot directly behind the St. Albert Curling Club on Sir Winston Churchill Avenue.