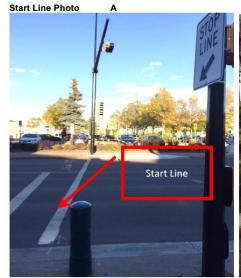

### Start and Finish Descriptions

The start for the 10 km, Half Marathon – Trails and Half Marathon – Flood is the same, those three races start at a crosswalk line on St. Anne Street, in front of St. Albert Place. The start line for the 5 km race is moved 34 metres south of the other start lines. The reason for two distinct start lines, is because the 5 km race is a true loop race, with no opportunity to change the route length between the start/finish lines. The other races have opportunities to extend using minor turnarounds to obtain the correct distance.