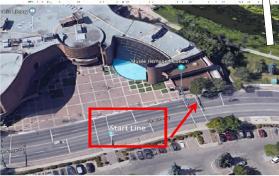

### Start and Finish Descriptions

The start for the 10 km, Half Marathon – Trails and Half Marathon – Flood is the same, those three races start at a crosswalk line on St. Anne Street, in front of St. Albert Place. The start line for the 5 km race is moved 34 metres south of the other start lines. The reason for two distinct start lines, is because the 5 km race is a true loop race, with no opportunity to change the route length between the start/finish lines. The other races have opportunities to extend using minor turnarounds to obtain the correct distance.