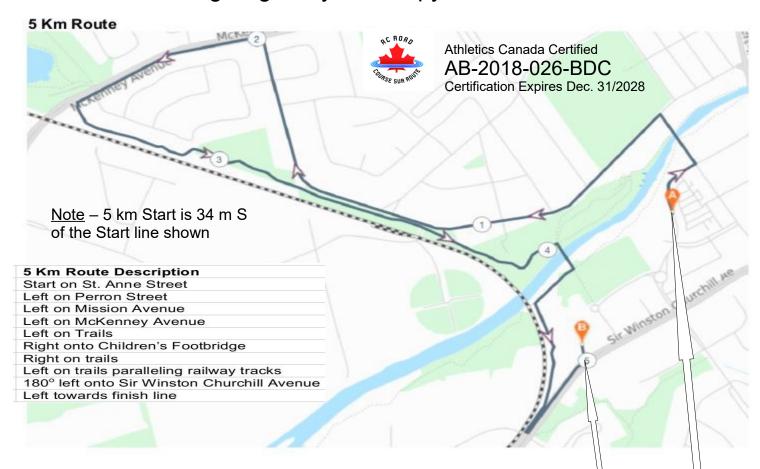

# Leading Edge Physiotherapy RunWild 5 km

| Km to/from (approx.) | Surface type  | Runners Direction      | <b>JCEB</b> | measuremei t |
|----------------------|---------------|------------------------|-------------|--------------|
| Start - 2.5          | Road/Asphalt  | Contra flow to traffic | 30 cm       | rom curb     |
| 2.5 - 4.7            | Trail/Asphalt | With foot traffic      | SPR         |              |
| 4.7 - finish         | Road/Asphalt  | Contra flow to traffic | 30 cm       | om curb      |

### Start and Finish Descriptions

The start for the 10 km, Half Marathon – Trails and Half Marathon – Flood is the same, those three races start at a crosswalk line on St. Anne Street, in front of St. Albert Place. The start line for the 5 km race is moved 34 metres south of the other start lines. The reason for two distinct start lines, is because the 5 km race is a true loop race, with no opportunity to change the route length between the start/finish lines. The other races have opportunities to extend using minor turnarounds to obtain the correct distance.

The finish line for all four events is in a parking lot directly behind the St. Albert Curling Club on Sir Winston Churchill Avenue.