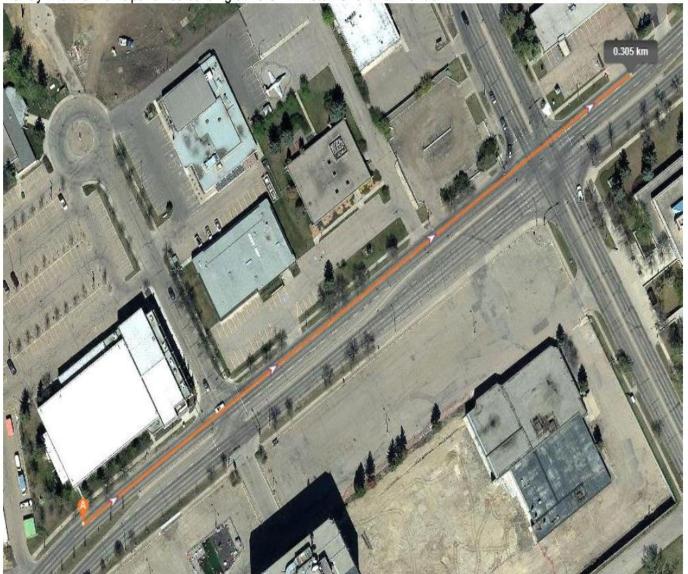

# Sir Winston Churchill Avenue 303.879 m Calibration Course

## **Calibration Course**

Starting Point A - A point on the westbound curb lane on the north side of Sir Winston Churchill Avenue, near the west end of the St. Albert Curling Club

End Point B – A point on the westbound curb lane on the north side of Sir Winston Churchill Avenue on a curb cut for a

driveway into the municipal office building at 29 Sir Winston Churchill Avenue

Starting Point A looking north

End Point B looking north

Athletics Canada Certified AB-2018-025-BDC