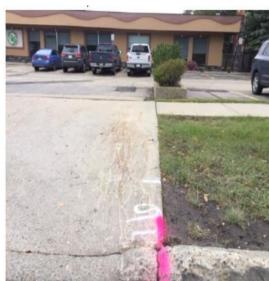

## **Calibration Course**

Starting Point A - A point on the westbound curb lane on the north side of Sir Winston Churchill Avenue, near the west end of the St. Albert Curling Club

End Point B – A point on the westbound curb lane on the north side of Sir Winston Churchill Avenue on a curb cut for a

driveway into the municipal office building at 29 Sir Winston Churchill Avenue

Starting Point A looking north

End Point B looking north

Athletics Canada Certified AB-2018-025-BDC